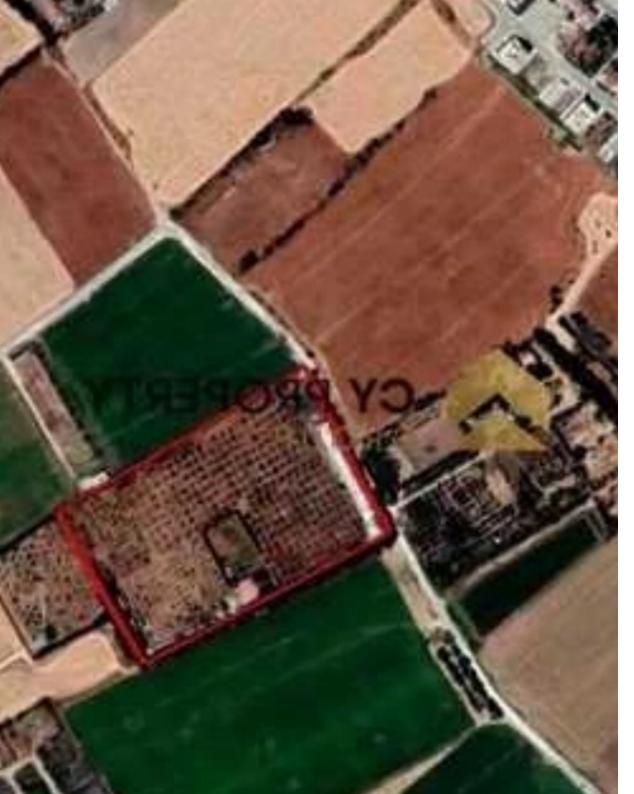

## Agricultural land 26966 m<sup>2</sup>

Larnaka, Kiti-7550, Cyprus

This ad is presented by listings admin, under supervision from,

Licensed Real Estate Agent Reg no: 1234, Lic no: 603/E

**Offered at:** € 1,440,000

"Agricultural land for sale in Kiti community of Larnaca District. It is at a close distance from the community of Kiti and to a plethora of amenities such as schools, banks, bakery, restaurants, cafe etc. The land has a regular shape with an even flat surface area and registered public road. The property falls within the Protection Zone Z1, having a building density of 6%."...