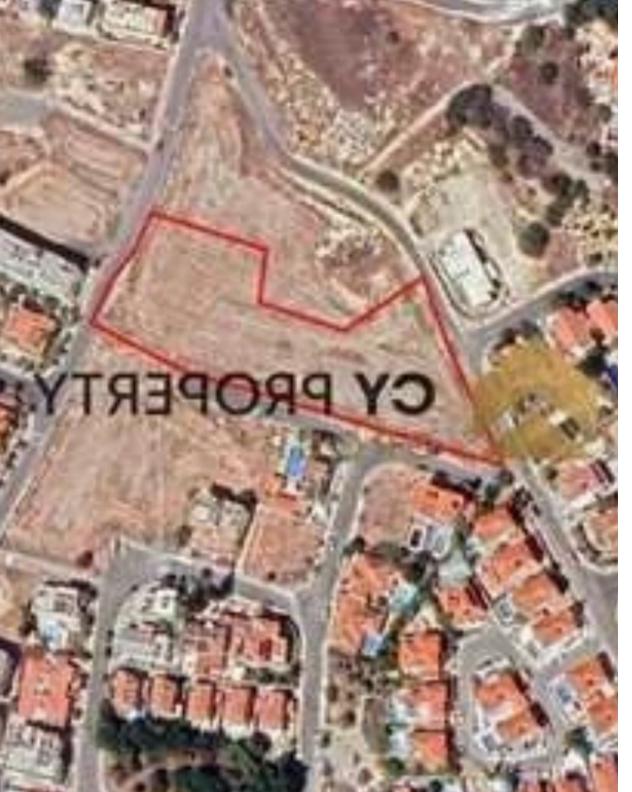

## Residential land 5352 m<sup>2</sup>

Larnaka, Voroklini-7040, Cyprus

This ad is presented by listings admin, under supervision from,

Licensed Real Estate Agent Reg no: 1234, Lic no: 603/E

**Offered at:** € 1,050,000

**Estate ID:** 79776

**Ref:** ba4664109

Total plot's-land's area: 5352 m²

Coverage: 50 %

Density: 90 %

Available from: 2024-11-14

Offered at: 1,050,000

ype: Residential

"Residential field for sale located in Oroklini village, located just 600 meters away from the community centre where all amenities are located and 2 km away from the beach. Also, it has an easy access to the main roads only 15 minutes drive to the Larnaca International Airport, 25 minutes from Ayia Napa, 35 minutes from Nicosia and 45 minutes from Limassol. The field has a planning and building permission for division into a large plot of 4,494 square meters. Also it is ideal for deluxe villas development or apartments resort. Title Deed available."...

## **Estate on map:**

Website: realty.com.cy/p/residential-land-5352-m²-ba4664109

Email: info@rimatech.com.cy

**Phone:** +35795958898 // +35725714014

This ad is presented by listings admin, under supervision from ,