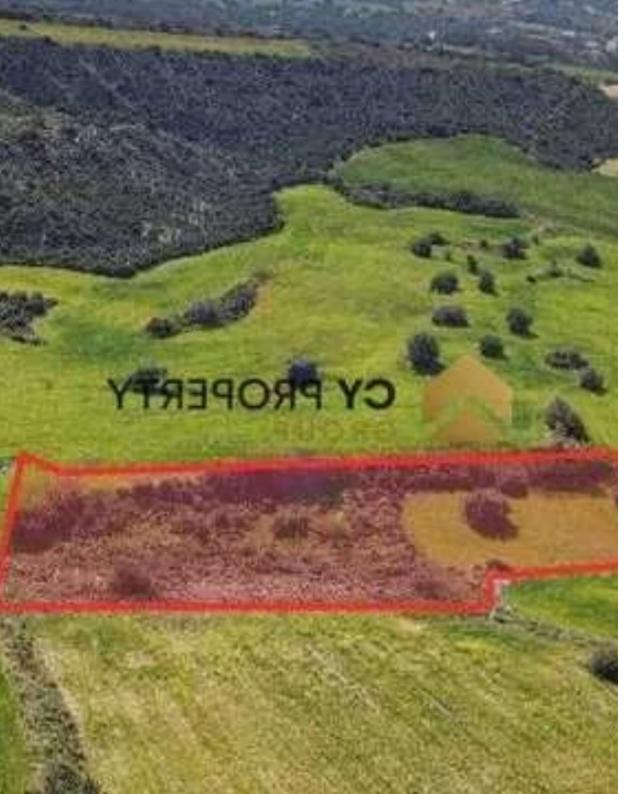

## Residential land 5017 m<sup>2</sup>

Larnaka, Tochni-7740, Cyprus

This ad is presented by listings admin, under supervision from,

Licensed Real Estate Agent Reg no: 1234, Lic no: 603/E

**Offered at:** € 54,000

"Residential field for sale in Tochni village. It is situated at a close distance of the community center and of the main road that leads to the community.

The property falls within the zone H2 which offers a building density of 90%. Title deed available."...