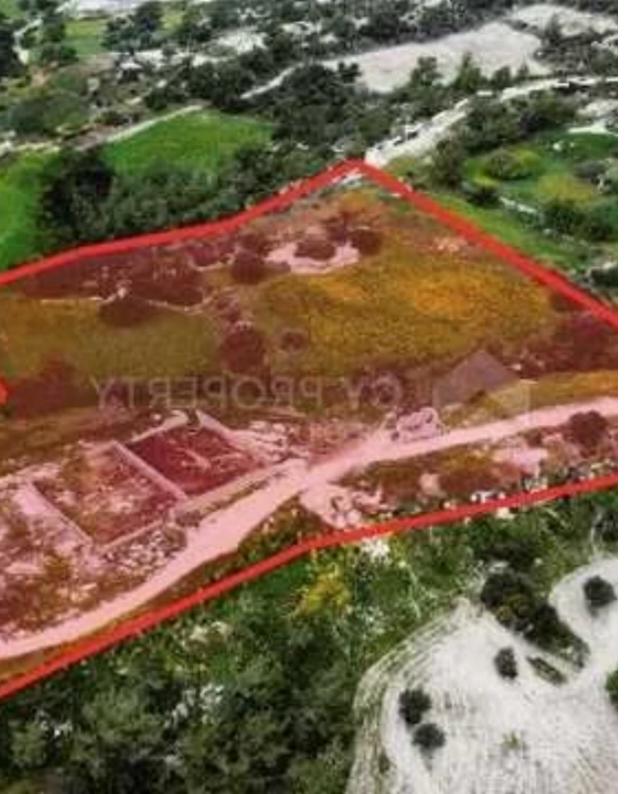

## Agricultural land 40172 m<sup>2</sup>

Larnaka, Choirokoitia-7741 , Cyprus This ad is presented by listings admin, under supervision from , Licensed Real Estate Agent Reg no: 1234, Lic no: 603/E

Offered at: €140,000 Estate ID: 79780 Ref: ba4571027

"Available for sale is the 3/4 share of an agricultural field, which corresponds to an area of approximately 30,129sq.m, in Choirokitia community in Larnaca District. It is situated 2.5 kilometers (approx.) northwest from the centre of the community 990 meters (approx.) south of the main road Vavla -Chirokitia. The field has a regular shape with slightly sloping surface and it abuts onto a registered dirt road. In the property there are some metal frame structures that are economically obsolete. The property is in the process of entering in a consolidation area. The property has a distribution agreement. The 3/4 share corresponds to the western part of the property (Part ?). The live...