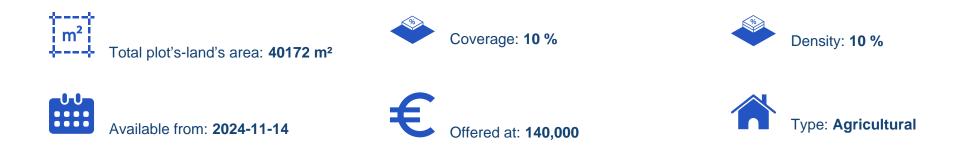

## Agricultural land 40172 m<sup>2</sup>

Larnaka, Choirokoitia-7741 , Cyprus This ad is presented by listings admin, under supervision from , Licensed Real Estate Agent Reg no: 1234, Lic no: 603/E

Offered at: €140,000 Estate ID: 79780 Ref: ba4571027

"Available for sale is the 3/4 share of an agricultural field, which corresponds to an area of approximately 30,129sq.m, in Choirokitia community in Larnaca District. It is situated 2.5 kilometers (approx.) northwest from the centre of the community 990 meters (approx.) south of the main road Vavla -Chirokitia. The field has a regular shape with slightly sloping surface and it abuts onto a registered dirt road. In the property there are some metal frame structures that are economically obsolete. The property is in the process of entering in a consolidation area. The property has a distribution agreement. The 3/4 share corresponds to the western part of the property (Part ?). The live...