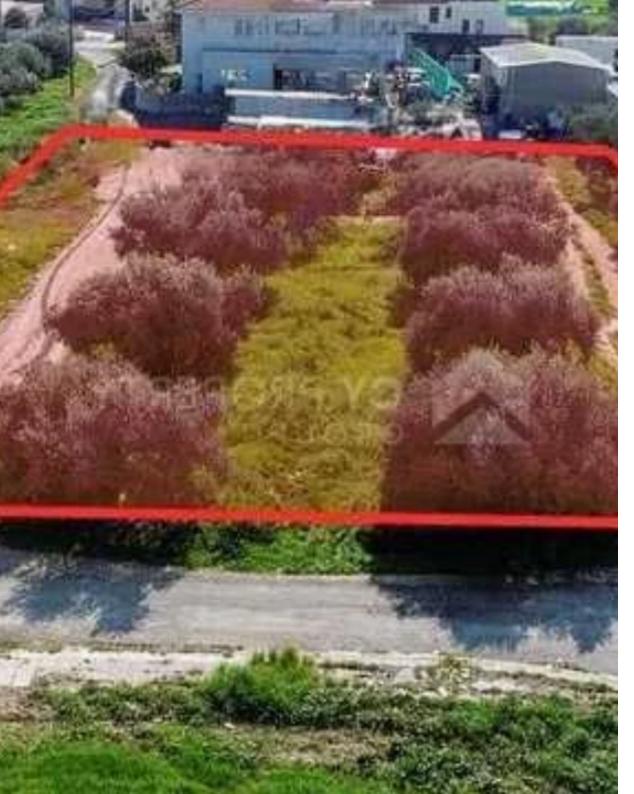

## Residential land 2676 m<sup>2</sup>

Larnaka, Athienou-7600, Cyprus

This ad is presented by listings admin, under supervision from,

Licensed Real Estate Agent Reg no: 1234, Lic no: 603/E

**Offered at:** € 100,000

"Residential field for sale in Athienou. It is located close to a plethora of amenities and services such as supermarkets, shops, restaurants, schools etc. In addition the property falls within the Residential Zone K?6, having a building density of 90% in 2 floors. ?t is considered as an ideal choice for a land developer and or an individual and it is worth mentioning that it has a frontage of 40 meters. Title deed available."...