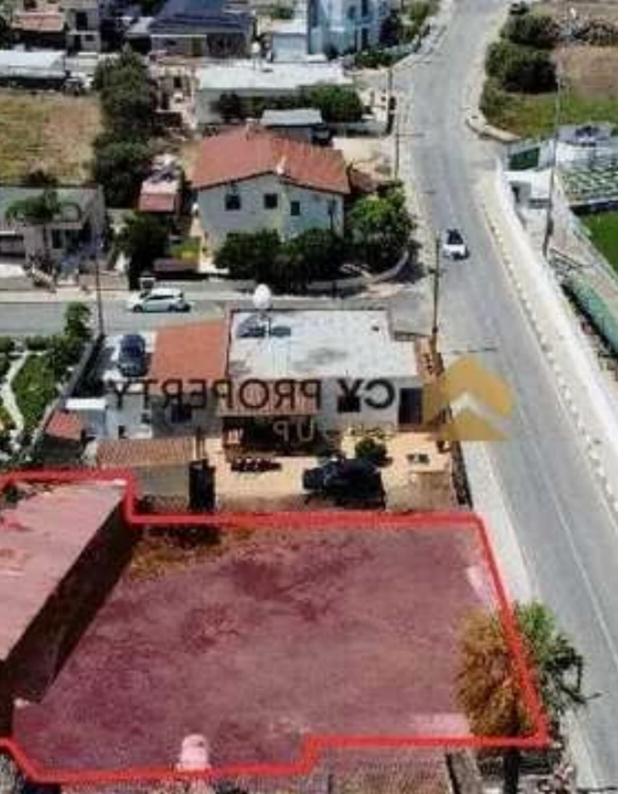

"Commercial plot in in a very attractive area in Athienou Municipality in Larnaca District, It is located opposite of Othellos football stadium and 300 meters (approx.) southeast of Athienou Gymnasium. The property is situated close to amenities and services and the area has excellent accessibility to the neighboring villages and municipalities. It has a rectangular shape and a level topography. In the plot there are some metal frame structures that are economically obsolete. It abuts onto a public registered road along its north boundary with frontage of approximately 25 meters. Title deed available."...