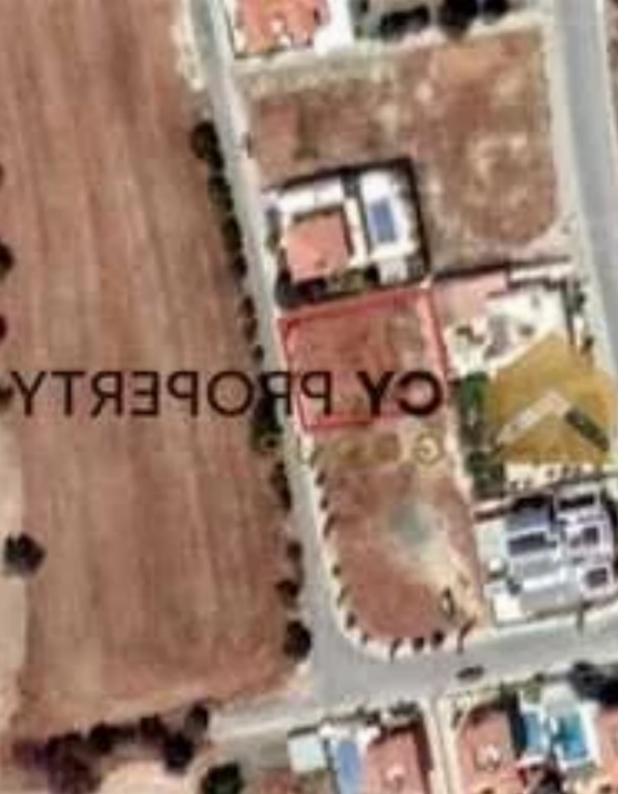

## Residential land 546 m<sup>2</sup>

Larnaka, Alethriko-7570, Cyprus

This ad is presented by listings admin, under supervision from,

Licensed Real Estate Agent Reg no: 1234, Lic no: 603/E

**Offered at:** €80,000

**Estate ID:** 79789

**Ref:** ba4628465

Total plot's-land's area: 546 m²

Coverage: 50 %

Density: 90 %

Available from: 2024-11-14

Offered at: 80,000

Type: Residential

"Residential plot for sale in Alethriko village of Larnaca District. It enjoys easy access to the village centre but also good access to the main commercial road of the community. It is within reach of all necessary services and amenities, with many shops, restaurants, supermarkets and parks nearby, it is an excellent choice for families and young couples. It has a rectangular shape, an even flat surface area. The plot is an excellent choice for couples or individuals looking to build their ideal home."...