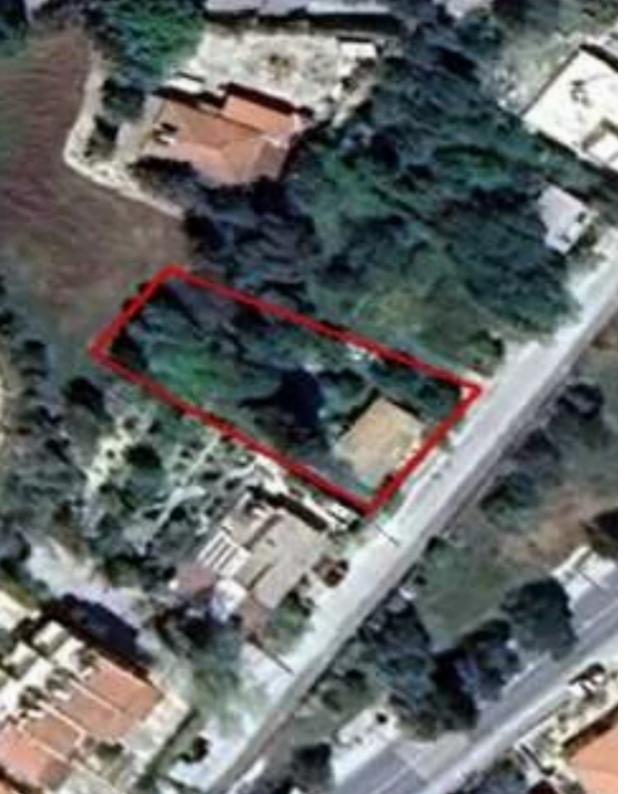

## Residential land 725 m<sup>2</sup>

Paphos, Tsada-8540, Cyprus

This ad is presented by listings admin, under supervision from,

Licensed Real Estate Agent Reg no: 1234, Lic no: 603/E

**Offered at:** € 450,000

**Estate ID**: 79790

**Ref:** ba5526439

Total plot's-land's area: **725 m**<sup>2</sup>

Available from: 2024-11-14

Offered at: 450,00

Type: Residentia

"Nestled in the tranquil town of Tsada, Paphos, this residential plot offers an expansive land area of 725 square meters and boasts captivating views of the surrounding landscape. With a zoning density of 60% and a coverage allowance of 35%, this plot presents a remarkable opportunity for development. Its central location is ideal, and it is perfectly suited for the creation of three two-bedroom residences and four one-bedroom units, making it a truly attractive investment prospect. The plot has unobstructed view."...