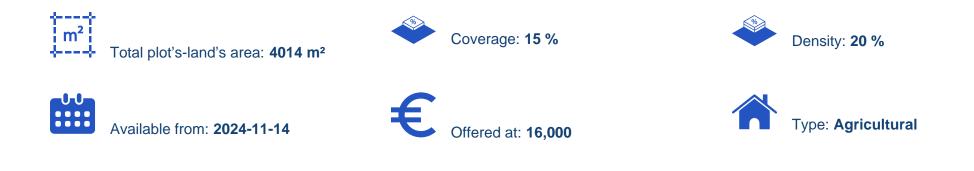

## Agricultural land 4014 m<sup>2</sup>

Paphos, Marathounta-8520, Cyprus This ad is presented by listings admin, under supervision from, Licensed Real Estate Agent Reg no: 1234, Lic no: 603/E

Offered at: €16,000 Estate ID: 79798 Ref: ba3978137

"The property is a share (34%) of an agricultural field in Marathounta. It is situated 1.5km from the centre of the village and just 500m from the main road that leads to Episkopi. The field has a total area of 4,014sqm and Gordian's share corresponds approximately to 1,365sqm."...