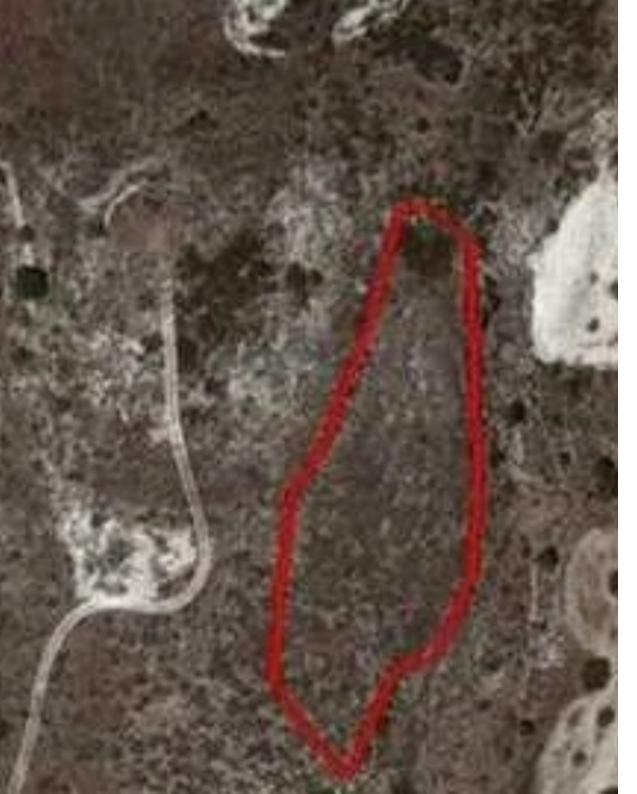

"The property is a share (34%) of an agricultural field in Marathounta. It is situated 1.5km from the centre of the village and just 500m from the main road that leads to Episkopi. The field has a total area of 4,014sqm and Gordian's share corresponds approximately to 1,365sqm."...