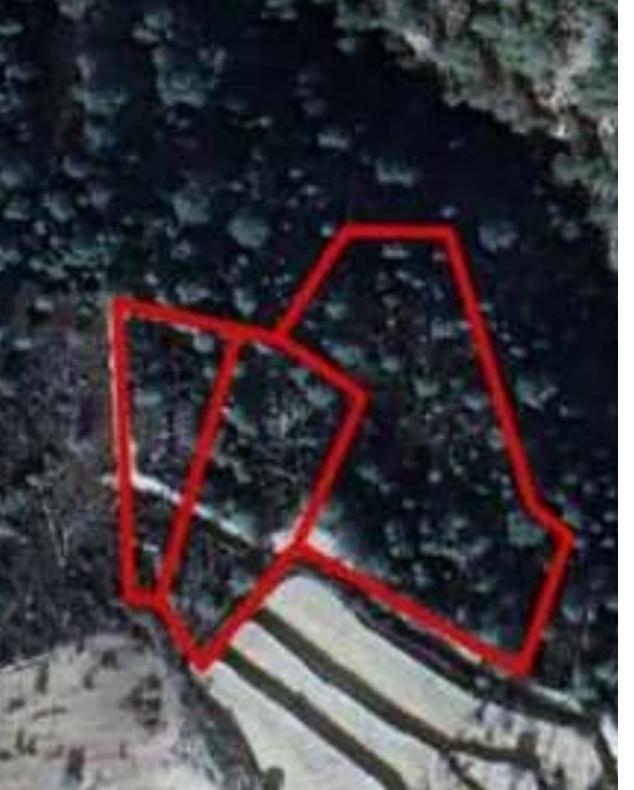

"The asset consists of three adjacent fields in Arminou. They are located 2km from the center of the community and 1.6km from the Arminou Reservoir.

Within the fields, there are non-registered dirt roads. The fields have a total area of 12,172sqm."...