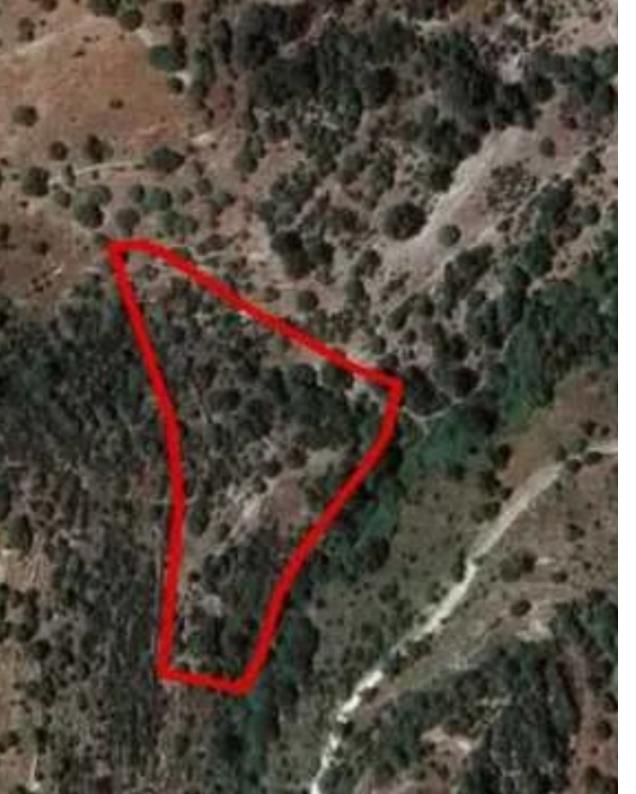

## Agricultural land 8696 m<sup>2</sup>

Paphos, Mousere-8605, Cyprus This ad is presented by listings admin, under supervision from, Licensed Real Estate Agent Reg no: 1234, Lic no: 603/E

Offered at: €4,500 Estate ID: 79801 Ref: ba3978926

"The asset is a field in Mousere. It is located 3,2km from Dora village. The field has an area of 8,696sqm. Mousere is located 20 mins away from the famous traditional village of Omodos and 35 mins from Paphos."...