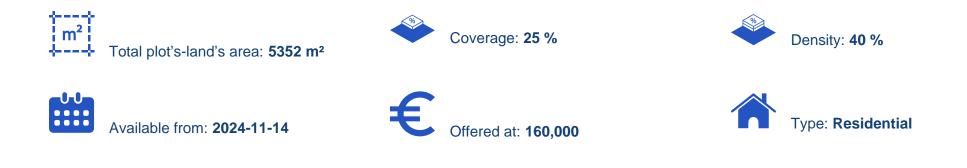

## Residential land 5352 m<sup>2</sup>

Limassol, Eptagonia-4506 , Cyprus This ad is presented by listings admin, under supervision from , Licensed Real Estate Agent Reg no: 1234, Lic no: 603/E

Offered at: €160,000 Estate ID: 79803 Ref: ba5430851

"Large residential land available for sale in the beautiful village of Eptagonia, located on the northeast district of Limassol. The land parcel sits on 5,352 square meters and holds an H4 building zone, enabling the development of housing units."...