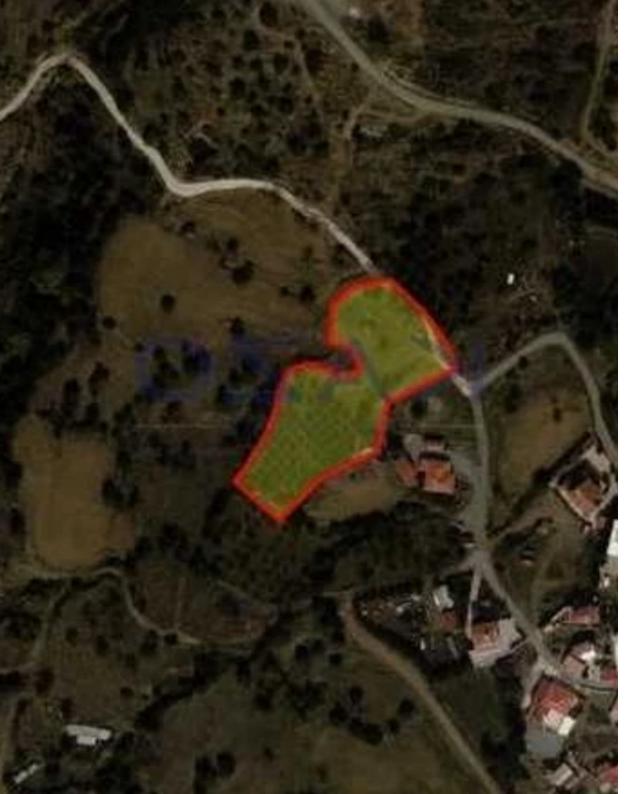

"Large residential land available for sale in the beautiful village of Eptagonia, located on the northeast district of Limassol. The land parcel sits on 5,352 square meters and holds an H4 building zone, enabling the development of housing units."...