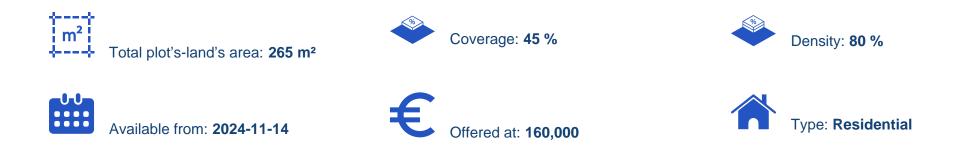

## Residential land 265 m<sup>2</sup>

Limassol, Foresk-Park-Panagia-Evangelistria-Agia-Fylaxis-3112, Cyprus

This ad is presented by listings admin, under supervision from , Licensed Real Estate Agent Reg no: 1234, Lic no: 603/E

Offered at: €160,000 Estate ID: 79805 Ref: ba5430833

"Residential 265 square meters plot for sale in the beautiful area of Ekali, Limassol. This purely residential area is situated in the northern district of Limassol, above the motorway, and in a range of all types of services and amenities. It has an extent of 265 square meters, 80% building density, and 45% building coverage, allowing an extent of height up to 13.5 meters and three floors rise. The plot parcel has a buildable area of 212 square meters, enabling the development of either a housing or building unit. To view this offer, contact our Sales Department or Book a Viewing Form!"...