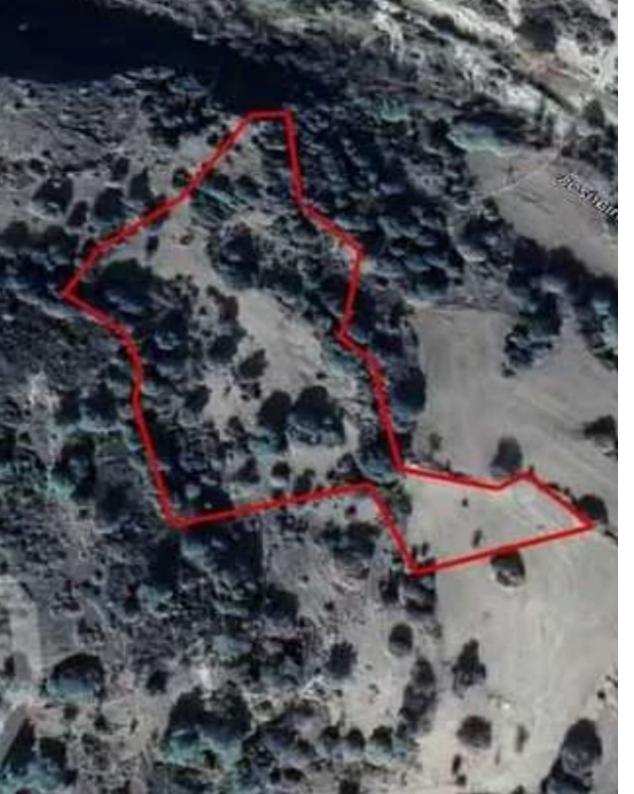

## Agricultural land 13044 m<sup>2</sup>

Paphos, Prastio-Pafou-8606, Cyprus

This ad is presented by listings admin, under supervision from,

Licensed Real Estate Agent Reg no: 1234, Lic no: 603/E

**Offered at:** € 10,000

**Estate ID:** 79806

**Ref:** ba3978922

m² l
Total plot's-land's area: 13044 m²

Coverage: 0 %

Density: 0 %

Available from: 2024-11-14

"The asset is a field in Prastio. It is located 5,4km from Dora. It has an area of 13,044sqm."...