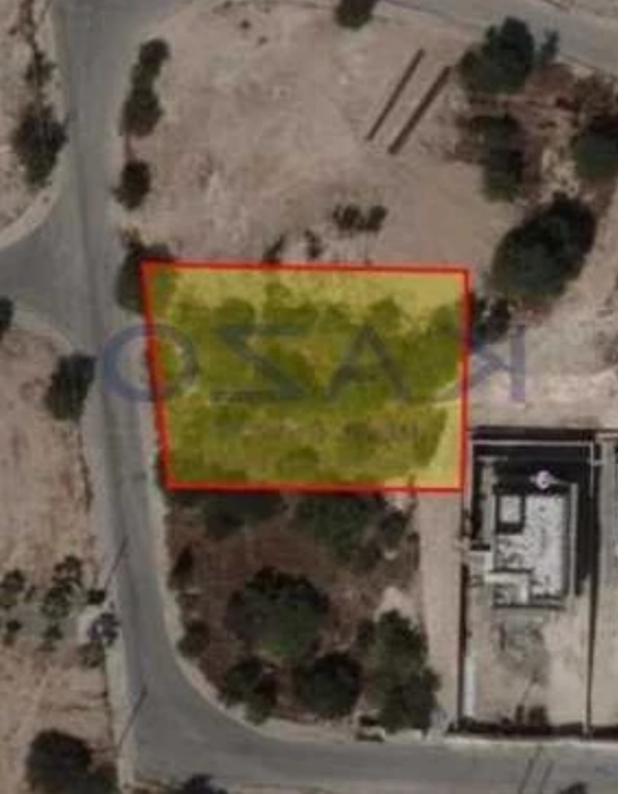

## Residential land 890 m<sup>2</sup>

Limassol, Agios-Tychon-4521, Cyprus

This ad is presented by listings admin, under supervision from,

Licensed Real Estate Agent Reg no: 1234, Lic no: 603/E

**Offered at:** €850,000

**Estate ID:** 79811

**Ref:** ba5430914

Total plot's-land's area: 890 m²

Coverage: 20 %

Density: 30 %

Available from: 2024-11-14

Offered at: 850,000

Type: Residential

"The plot is in ??10 building zone, which enables housing development. 890 square meters, with a 30% density ratio and 20% coverage ratio, allowing two floors and 10 meters of height development. The plot is situated just 5 minutes from the beachfront and 15 minutes from the city center. To view this amazing plot offer, contact our Sales Department or Book a Viewing Form!"...