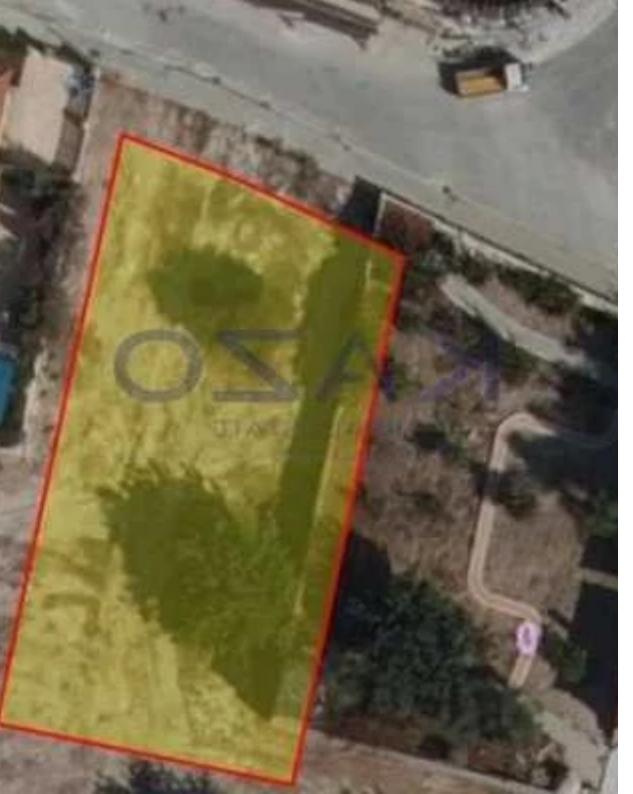

## Residential land 713 m<sup>2</sup>

Limassol, Palodeia-4549, Cyprus

This ad is presented by listings admin, under supervision from,

Licensed Real Estate Agent Reg no: 1234, Lic no: 603/E

**Offered at:** €260,000

**Estate ID:** 79812

**Ref:** ba5430915

Total plot's-land's area: 713 m²

Coverage: 25 %

Density: 40 %

Available from: 2024-11-14

Offered at: 260,000

Type: Residential

"The plot is in H4 building zone, which enables housing development. The residential plot sits on 713 square meters, with a 40% density ratio and 25% coverage ratio, allowing two floors and 8.3 meters of height development. A short distance from Limassol's center, in the hills of Palodia village, in a quiet area away from city's traffic, an ideal location for young couples and families. This superb offer is close to all types of amenities and private schools, and most precisely near Heritage and Island private schools. To view this amazing plot offer, contact our Sales Department or Book a Viewing Form!"...