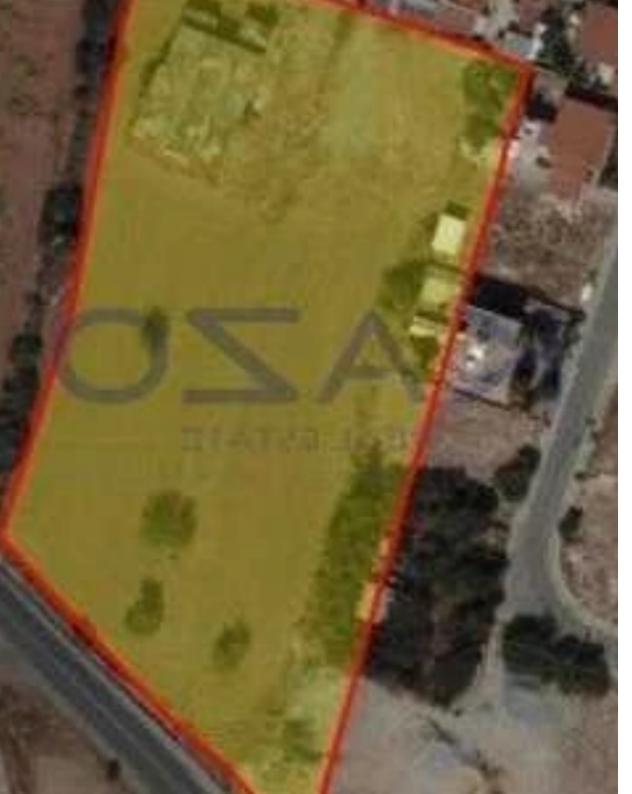

## Residential land 8733 m<sup>2</sup>

Limassol, Theofilou-Chatzistylianou-St-Ypsonas-4189, Cyprus
This ad is presented by listings admin, under supervision from,
Licensed Real Estate Agent Reg no: 1234, Lic no: 603/E

**Offered at:** €1,500,000

**Estate ID:** 79813

**Ref:** ba5430900

Total plot's-land's area: 8733 m²

Coverage: 50 %

Density: 90 %

Available from: 2024-11-14

Offered at: 1,500,000

Type: Residentia

"Amazing sales offer of a residential land parcel of 8,733 square meters in the Kolossi area, just a few minutes from Limassol. The parcel covers an area of 8,733 square meters and belongs to the H2 residential building zone, enabling housing development. In particular, the plot offers a 90% building density, 50% building coverage, meaning that it enables an 8,3 meters development in height and a maximum of two floors. The land parcel has a southeast orientation and enjoys direct access to the road, thus to all utility services. The land is located in Kolossi, a beautiful area in the west of Limassol, just below the Motorway, 10 minutes driving distance to My Mall and the New Casino, and 20...