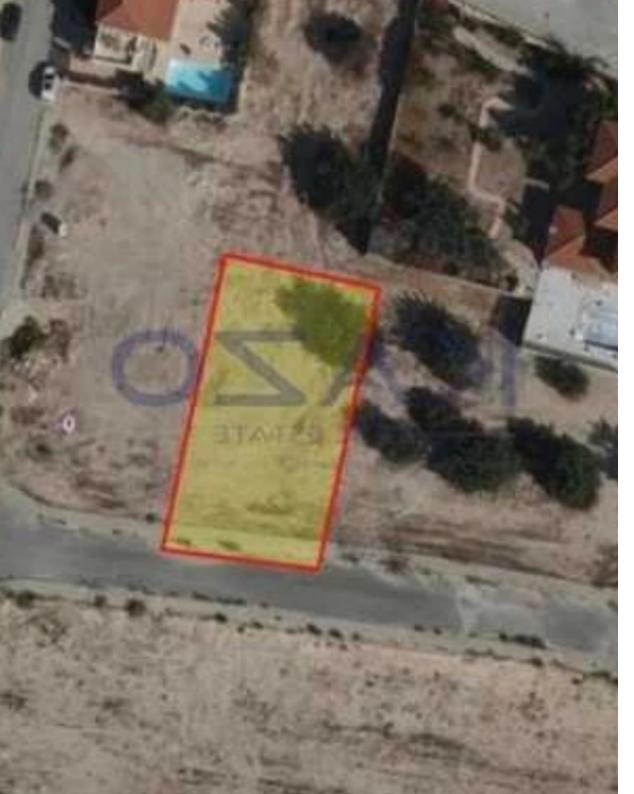

## Residential land 714 m<sup>2</sup>

Limassol, Palodeia-4549, Cyprus

This ad is presented by listings admin, under supervision from,

Licensed Real Estate Agent Reg no: 1234, Lic no: 603/E

**Offered at:** €260,000

**Estate ID:** 79814

**Ref:** ba5430916

Total plot's-land's area: 714 m²

Coverage: 25 %

Density: 40 %

Available from: 2024-11-14

Offered at: 260,000

Гуре: **Residential** 

"Amazing plot for sale in Palodia. Palodia is a semi-mountainous community in Limassol that is only 7 kilometers from the city center at a height of 250 meters. The village is adjacent to Spitali, Paramytha and Fasoula. The plot is in H4 building zone, which enables housing development. Suitable for couples looking for a quiet and peaceful place for building their house, and yet not far from Limassol. The plot is near Heritage and Island private schools. 714 square meters, with a 40% density ratio and 25% coverage ratio, allowing two floors and 8.3 meters of height development. To view this amazing plot offer, contact our Sales Department or Book a Viewing Form!"...