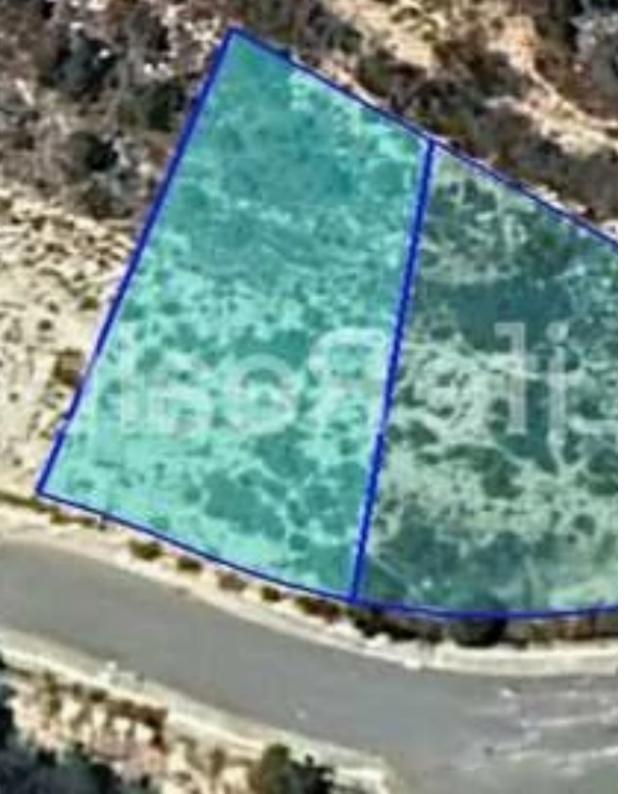

Type: Residential

"These prime connected plots with unobstructed seaview are situated in the prestigious Panthea area, Limassol. Ideal choice for families seeking to build a luxury home, this area offers both tranquility and convenience. Additionally its location offers easy access to all the main roads and all essential services and amenities. The plots fall into the planning zone Ka9 with the following development characteristics: -Plot 1: 762 s.m. -Plot 2: 695 s.m. - Zone: Ka9 -40% Building Density -25% Coverage -2 Floors -10 Height -Elevated -Unobstructed seaview The properties are subject to VAT. Contact us for a viewing."...