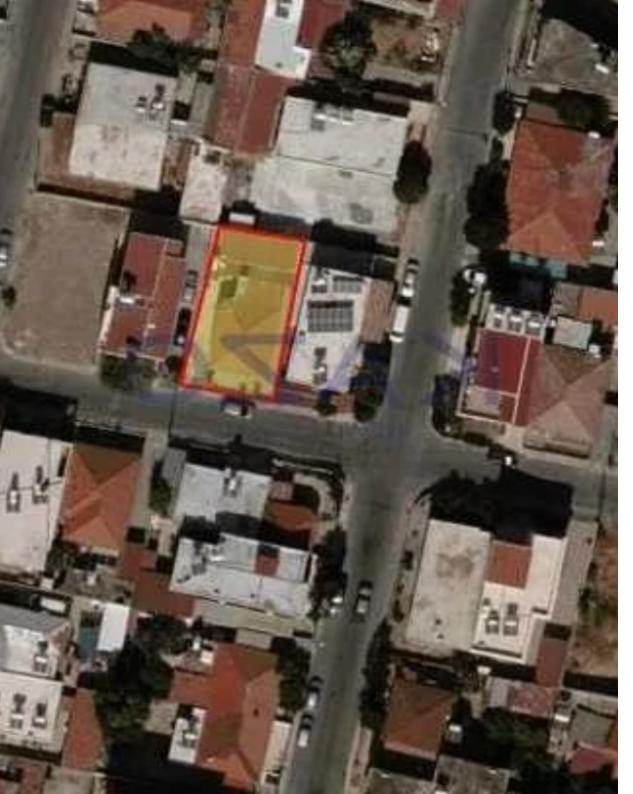

## Residential land 254 m<sup>2</sup>

Limassol, Pefkos-City-Hotel-Agios-Ioannis-3016, Cyprus
This ad is presented by listings admin, under supervision from,
Licensed Real Estate Agent Reg no: 1234, Lic no: 603/E

**Offered at:** €300,000

**Estate ID:** 79822

**Ref:** ba5430486

Total plot's-land's area: 254 m²

Coverage: 50 %

Density: 140 %

Available from: 2024-11-14

Offered at: **300,00** 

Type: Residential

"Residential plot parcel for sale with the extent of 254 square meters. The building plot holds a Ka3 zone, with a 140% building density ratio and 50% coverage ratio, with 4 floors building allowance and 17 meters in height. An ideal offer for the development of a building unit of apartments."...