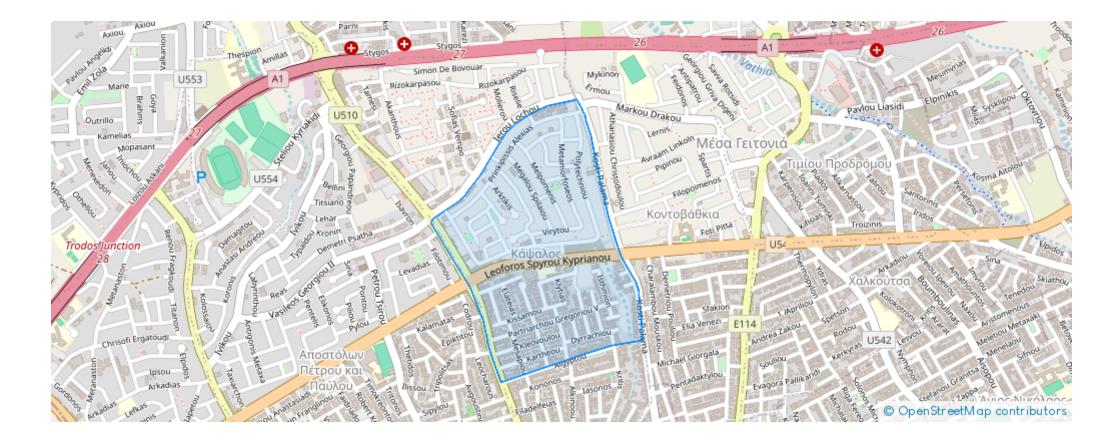

## Residential land 487 m<sup>2</sup>

Limassol, Spyrou-Kyprianou-Ave-Kapsalos-3083, Cyprus This ad is presented by listings admin, under supervision from, Licensed Real Estate Agent Reg no: 1234, Lic no: 603/E

Offered at: €1,000,000 Estate ID: 79824 Ref: ba4835372











Type: Residential



"This asset is situated in the heart of Ag. Phylaxeos one of the busiest commercial streets in Limassol. At present the building consists of 2 houses in 2 floors. The land density coefficient is 140% and coverage coefficient is 50% with 4 floor permition with 17meters height. It is very close to Spyrou Kyprianou and 5 minutes to the city center and highway. A great investment opportunity for commercial shops and offices with a very high yield return"...

## **Estate on map:**







## Website: realty.com.cy/p/residential-land-487-m<sup>2</sup>-ba4835372

Email: info@rimatech.com.cy

Phone: +35795958898 // +35725714014

This ad is presented by listings admin, under supervision from , Licensed Real Estate Agent Reg no: 1234, Lic no: 603/E