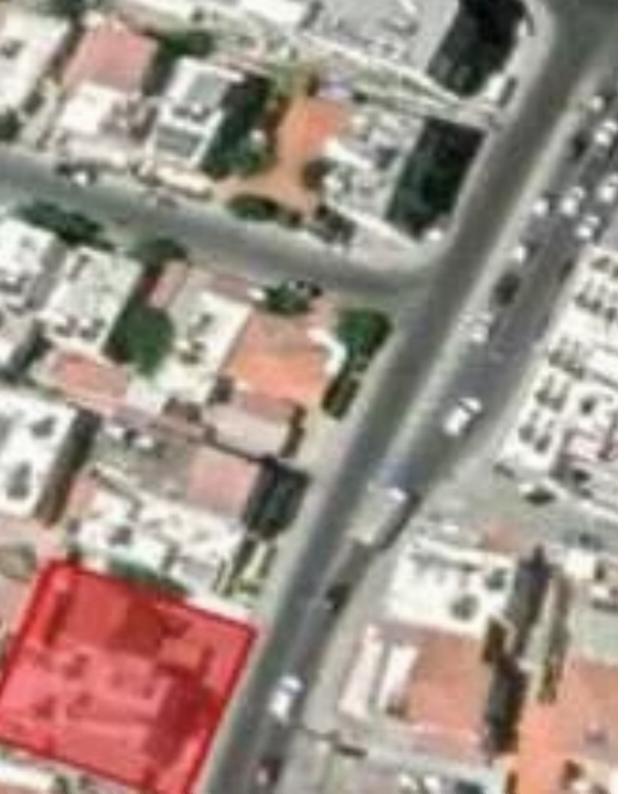

## Residential land 487 m<sup>2</sup>

Limassol, Spyrou-Kyprianou-Ave-Kapsalos-3083, Cyprus This ad is presented by listings admin, under supervision from, Licensed Real Estate Agent Reg no: 1234, Lic no: 603/E

Offered at: €1,000,000 Estate ID: 79824 Ref: ba4835372

Type: Residential

"This asset is situated in the heart of Ag. Phylaxeos one of the busiest commercial streets in Limassol. At present the building consists of 2 houses in 2 floors. The land density coefficient is 140% and coverage coefficient is 50% with 4 floor permition with 17meters height. It is very close to Spyrou Kyprianou and 5 minutes to the city center and highway. A great investment opportunity for commercial shops and offices with a very high yield return"...