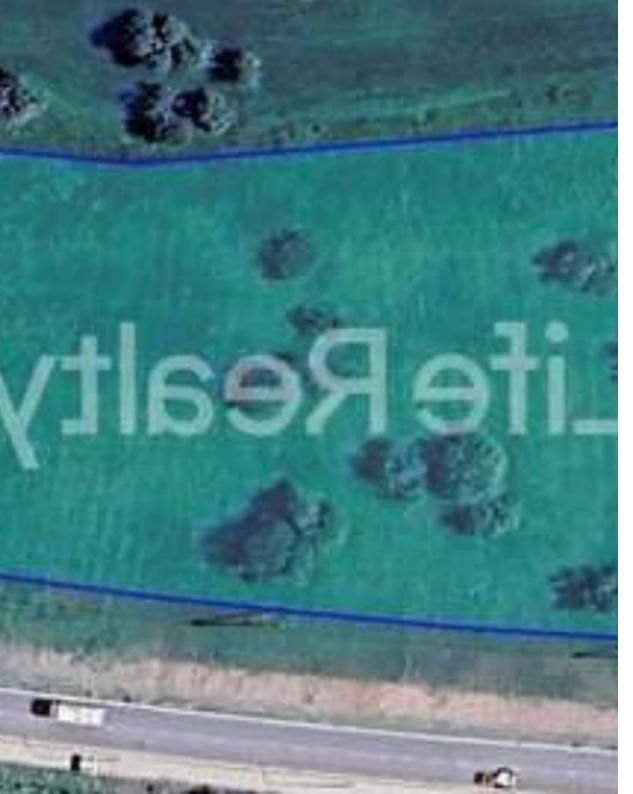

## Residential land 17118 m<sup>2</sup>

Limassol, Ayiou-Neophytou-School-Ikea-Makarios-Iii-Kato-

Polemidia-4155, Cyprus

This ad is presented by listings admin, under supervision from,

Licensed Real Estate Agent Reg no: 1234, Lic no: 603/E

Type: **Residentia** 

"Introducing this exceptional residential field, spanning 17.118 m², nestled in the Kato Polemidia area, Limassol. With a registered road right in front and a smooth surface, this field offers excellent accessibility. Ideally located, only a 15-minute drive from Limassol city center, and a 2-minute drive from the highway. This field presents a highly appealing opportunity for investors and developers to build a residential complex or their dream luxury houses.

With a building density of 60% and a coverage allowance of 35%, this residential field permits the construction of buildings with up to two floors, reaching a maximum height of 10 meters. Contact us today for detailed information!...