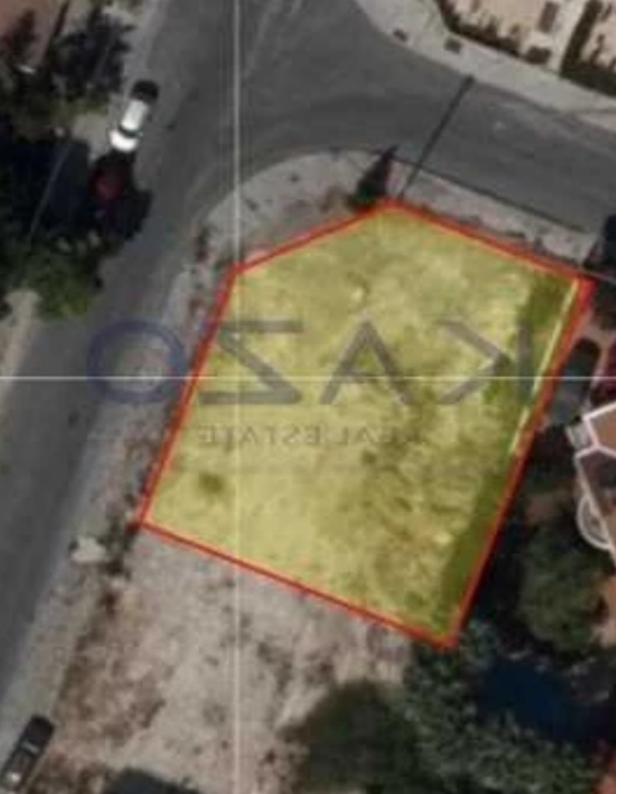

## Residential land 506 m<sup>2</sup>

Limassol, Panthea-Mesa-Geitonia-4007, Cyprus This ad is presented by listings admin, under supervision from, Licensed Real Estate Agent Reg no: 1234, Lic no: 603/E

Offered at: € 600,000 Estate ID: 79828 Ref: ba5430828

"Corner plot ideal for housing or building development in the beautiful area of Panthea, Mesa Geitonia Municipality. The plot has an extent of 506 square meters, with an 80% building density ratio, and 45% building coverage ratio, enabling a maximum 13.5 meters height and three floors allowance. The ratio enables a buildable area of 400 square meters in a total of three floors, offering sufficient interior areas to be developed. The plot is situated on the northern side of the motorway, in a quiet street just 5 minutes from the beachfront and 15 minutes from the city center. It is offered as the perfect plot opportunity for buyers who seek to build their dream home. To view this offer, co...