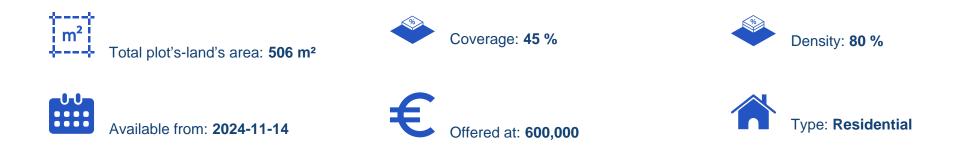

Offered at: € 600,000 Estate ID: 79828 Ref: ba5430828

"Corner plot ideal for housing or building development in the beautiful area of Panthea, Mesa Geitonia Municipality. The plot has an extent of 506 square meters, with an 80% building density ratio, and 45% building coverage ratio, enabling a maximum 13.5 meters height and three floors allowance. The ratio enables a buildable area of 400 square meters in a total of three floors, offering sufficient interior areas to be developed. The plot is situated on the northern side of the motorway, in a quiet street just 5 minutes from the beachfront and 15 minutes from the city center. It is offered as the perfect plot opportunity for buyers who seek to build their dream home. To view this offer, co...