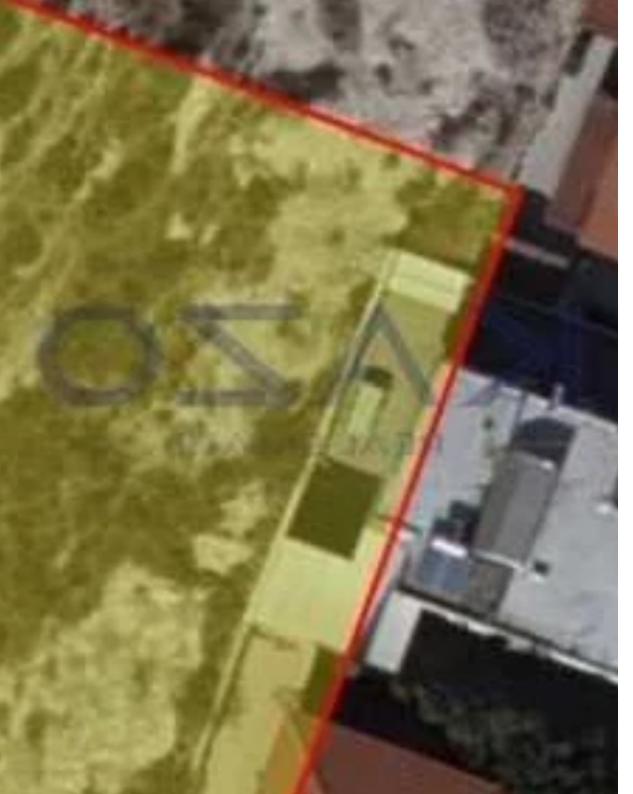

## Residential land 465 m<sup>2</sup>

Limassol, Erimi-4630, Cyprus

This ad is presented by listings admin, under supervision from ,

Licensed Real Estate Agent Reg no: 1234, Lic no: 603/E

**Offered at:** € 180,000

**Estate ID:** 79830

**Ref:** ba5430814

Total plot's-land's area: 465 m²

Coverage: 35 %

Density: 60 %

Available from: 2024-11-14

Offered at: 180,000

Type: Residential

"Residential plot for sale in Erimi. The plot is in H3 building zone, which enables housing development. It has a square shape, with road access, and it's on a high hill with amazing views of the sea. In the surrounding area, there are newly built houses and there are all services such as electricity, water and telephone. It covers an area of 930 sq. meters, with a 60% density ratio and 35% coverage ratio, allowing two floors and 8.3 meters of height development. The plot is situated just 5 minutes from the beachfront and 15 minutes from the Limassol city center. To view this amazing plot offer, contact our Sales Department or Book a Viewing Form!"...