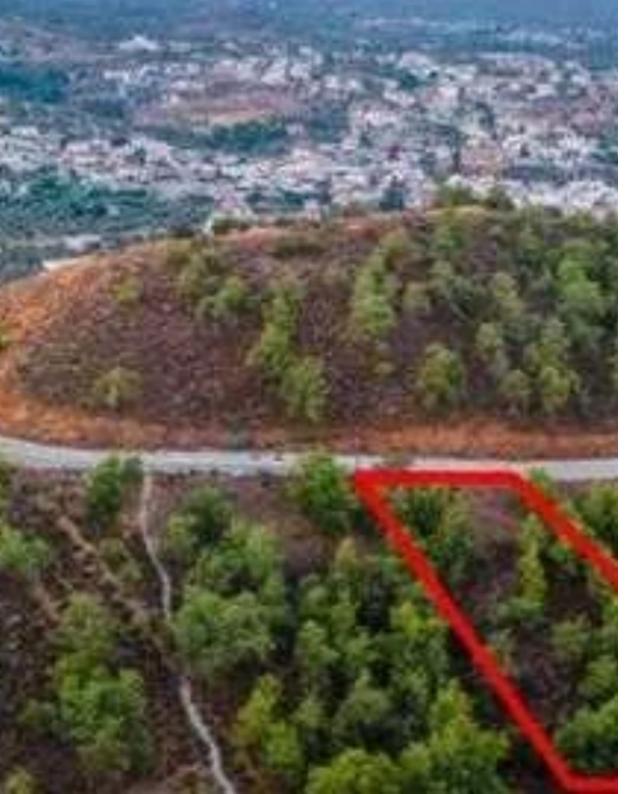

## Residential land 1301 m<sup>2</sup>

Larnaka, Kornos-7640 , Cyprus

This ad is presented by listings admin, under supervision from ,

Licensed Real Estate Agent Reg no: 1234, Lic no: 603/E

**Offered at:** €72,900

"The property is a residential plot in Kornos. It is located 900m from the village and 1.4km from the Nicosia-Limassol motorway. The plot has an area of 1,301sqm. Kornos is located in a privileged area of the island, in the centre of the three major cities and Larnaca that can all be reached within 25 minutes. The plot can be used for residential or investment purposes, while, thanks to the surrounding rich forest area, it can be used for the construction of holiday homes for all those who love living surrounded by nature. Gordian offers adjacent asset available for sale with Web IDs 6465 and 6466."...