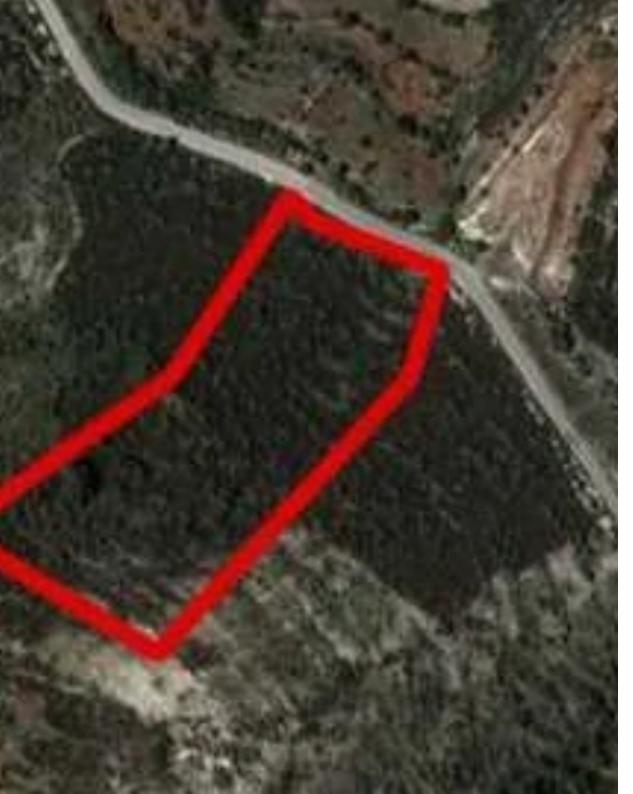

## Agricultural land 23210 m<sup>2</sup>

Paphos, Mousere-8605, Cyprus

This ad is presented by listings admin, under supervision from,

Licensed Real Estate Agent Reg no: 1234, Lic no: 603/E

**Offered at:** € 16,560

**Estate ID:** 79832

**Ref:** ba3978120

m<sup>2</sup>
Total plot's-land's area: 23210 m<sup>2</sup>

Available from: 2024-11-14

"The asset is a field in Mousere. It is located 750m from the centre of the village. It is adjacent to the main road connecting Mousere to Dora. The field has a rectangular shape with a frontage of 95m. Mousere is located 20 mins away from the famous traditional village of Omodos and 35 mins from Paphos."...