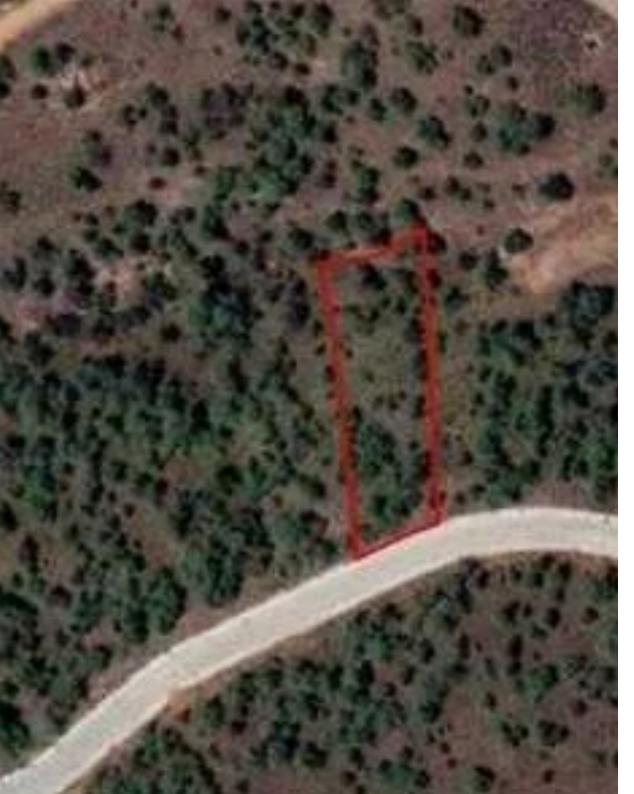

"The property is a residential plot in Kornos. It is located 900m from the village and 1.4km from the Nicosia-Limassol motorway. The plot has a regular shape, occupies a corner position and benefits from 84m frontage and a total area of 1,840qm. Kornos is located in a privileged area of the island, in the centre of the three major cities and Larnaca that can all be reached within 25 minutes. The plot can be used for residential or investment purposes, while, thanks to the surrounding rich forest area, it can be used for the construction of holiday homes for all those who love living surrounded by nature."...