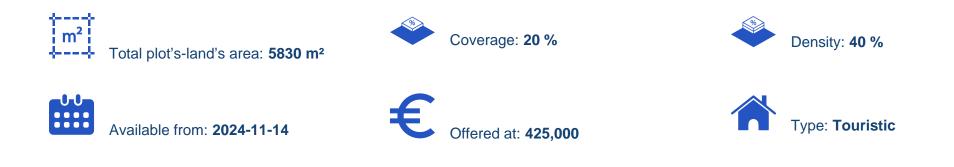

## (Share) Tourist land 5830 m<sup>2</sup>

Larnaka, Softades-7561 , Cyprus This ad is presented by listings admin, under supervision from , Licensed Real Estate Agent Reg no: 1234, Lic no: 603/E

Offered at: €425,000 Estate ID: 79835 Ref: ba5165933

"This asset is a field in Mazotos, Larnaca. The asset is located c. 350m from the beach and 1,5km south of the centre of Mazotos village. The asset has an area of 5,830sqm, a flat even surface and benefits from c. 192m road frontage along the Pervolia - Mazotos road. The immediate area of the asset comprises of some touristic developments as well as undeveloped parcels of land. The property has the potential to be covered by all essential services (electricity, water and telecommunications). The property falls into touristic planning zone ?2? with the following parameters: - For hotels 45% building density, 20% coverage, 3 floors and a maximum height of 13,1m. - For touristic villag...