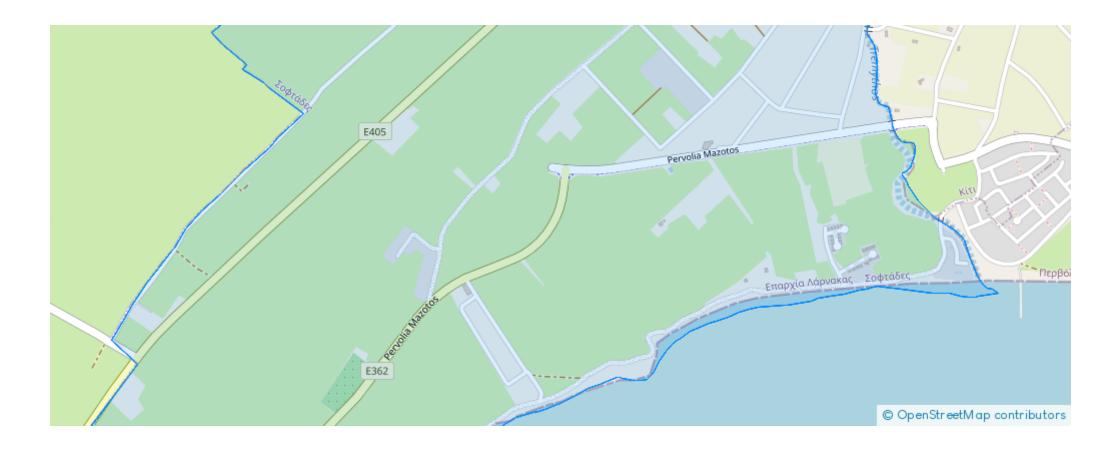

"This asset is a field in Mazotos, Larnaca. The asset is located c. 350m from the beach and 1,5km south of the centre of Mazotos village. The asset has an area of 5,830sqm, a flat even surface and benefits from c. 192m road frontage along the Pervolia - Mazotos road. The immediate area of the asset comprises of some touristic developments as well as undeveloped parcels of land. The property has the potential to be covered by all essential services (electricity, water and telecommunications). The property falls into touristic planning zone ?2? with the following parameters: - For hotels 45% building density, 20% coverage, 3 floors and a maximum height of 13,1m. - For touristic villag...

## **Estate on map:**

Website: realty.com.cy/p/(share)-tourist-land-5830-m<sup>2</sup>-

ba5165933

Email: info@rimatech.com.cy

Phone: +35795958898 // +35725714014

This ad is presented by listings admin, under supervision from , Licensed Real Estate Agent Reg no: 1234, Lic no: 603/E