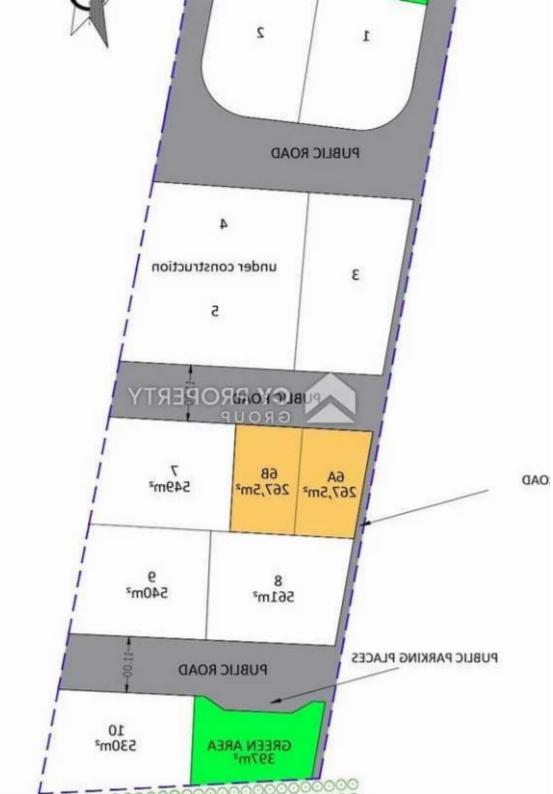

Offered at: € 125,000 Estate ID: 79837 Ref: ba5427823

"A residential building plot with an area of approximately 267.5 sqm is available for sale in a quite area in Krasa, in the Larnaca district. The plot is ideally situated in a prime location, close to a wide range of amenities and services such as schools, banks, bakeries, cafes, and supermarkets. It is also just a few minutes drive distance to the beach. The location offers excellent access to main roads and the highway. The property falls within Residential Zone K?7, with a building coefficient of 80%, coverage of 45%, and permission for construction of up to 2 floors (up to 10 meters). It is wort mentioning that plot 6B is for sale as seen in yellow colour on the spatial plan. This ...