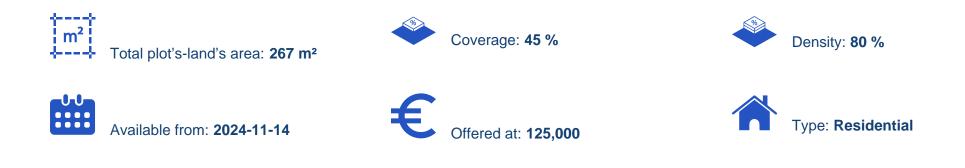

Offered at: € 125,000 Estate ID: 79837 Ref: ba5427823

"A residential building plot with an area of approximately 267.5 sqm is available for sale in a quite area in Krasa, in the Larnaca district. The plot is ideally situated in a prime location, close to a wide range of amenities and services such as schools, banks, bakeries, cafes, and supermarkets. It is also just a few minutes drive distance to the beach. The location offers excellent access to main roads and the highway. The property falls within Residential Zone K?7, with a building coefficient of 80%, coverage of 45%, and permission for construction of up to 2 floors (up to 10 meters). It is wort mentioning that plot 6B is for sale as seen in yellow colour on the spatial plan. This ...