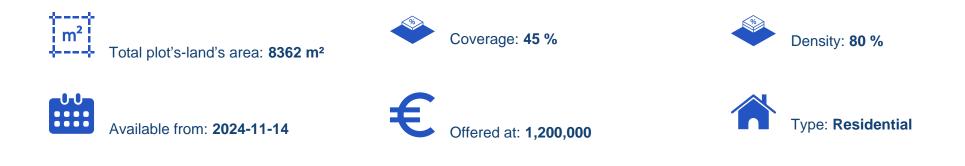

Offered at: €1,200,000 Estate ID: 79838 Ref: ba5430917

"Large residential land is available for sale in Kato Polemidia. This wonderful residential plot parcel covers an area of 8362 square meters and falls into the ??7 zone. More specifically, the plot offers a 80% building density, 45% building coverage, and allows a development of up to 13.5 meters and three floors. In addition, the plot has an north-eastern orientation and access to the road. The residential plot offer quick access to the Motorway and thus to any quarter of the city center, the other cities, or the countryside. Also, all essential services and amenities that a household needs are in proximity distance to the residential plot. To learn more about this residential plot of ...