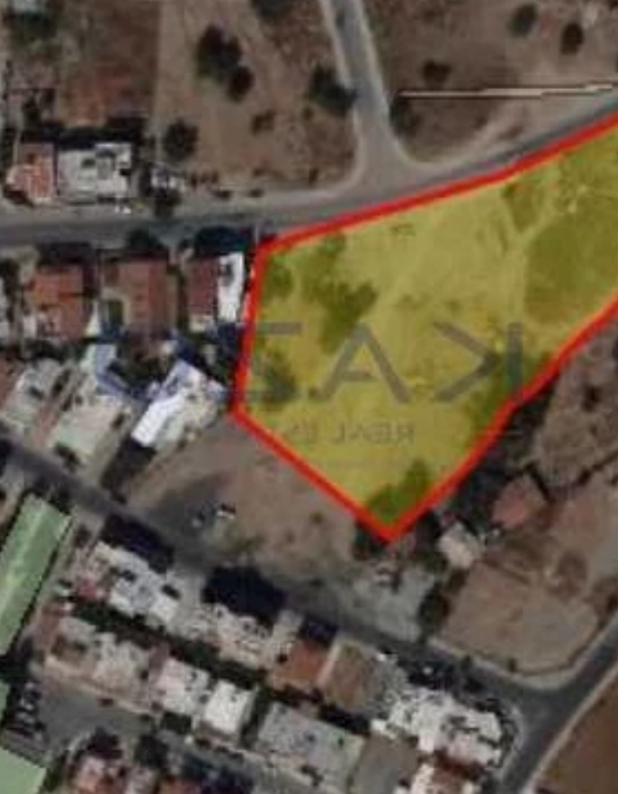

## Residential land 8362 m<sup>2</sup>

Limassol, Themistokleio-Sports-Center-Agios-Nikolaos-Kato-Polemidia-4170 , Cyprus This ad is presented by listings admin, under supervision from , Licensed Real Estate Agent Reg no: 1234, Lic no: 603/E

Offered at: €1,200,000 Estate ID: 79838 Ref: ba5430917

"Large residential land is available for sale in Kato Polemidia. This wonderful residential plot parcel covers an area of 8362 square meters and falls into the ??7 zone. More specifically, the plot offers a 80% building density, 45% building coverage, and allows a development of up to 13.5 meters and three floors. In addition, the plot has an north-eastern orientation and access to the road. The residential plot offer quick access to the Motorway and thus to any quarter of the city center, the other cities, or the countryside. Also, all essential services and amenities that a household needs are in proximity distance to the residential plot. To learn more about this residential plot of ...