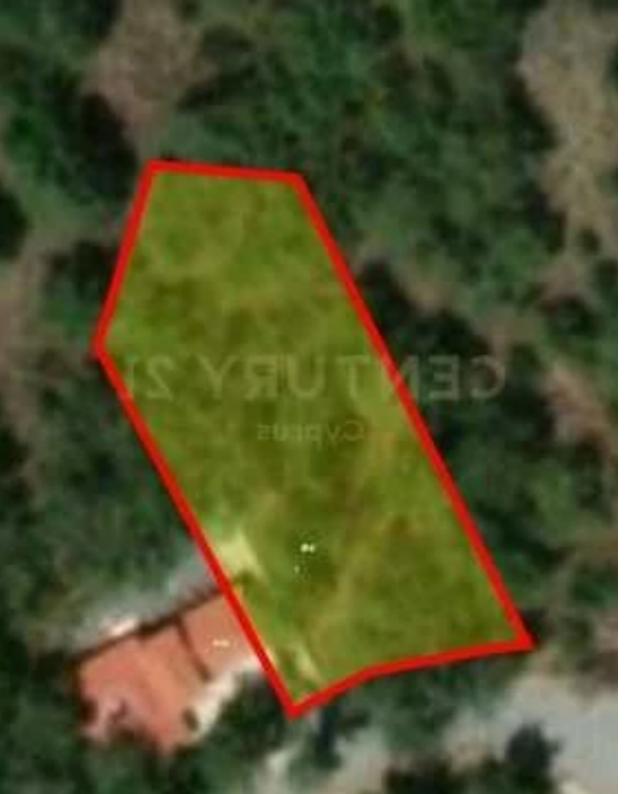

## Residential land 1452 m<sup>2</sup>

Limassol, Pera-Pedi-4779, Cyprus

This ad is presented by listings admin, under supervision from,

Licensed Real Estate Agent Reg no: 1234, Lic no: 603/E

**Offered at:** € 165,000

**Estate ID:** 79840

**Ref:** ba5151912

Total plot's-land's area: 1452 m²

Coverage: 15 %

Available from: 2024-11-14

Offered at: 165,000

Гуре: **Residentia** 

"This plot of Land is situated in the area of Pera Pedi. The area shows a lot of signs of demand the recent years and this plot can be considered as a great value for anyone who is looking for a profitable investment or a pure holiday home. The plot falls under the residential zone H7. It is ideal to build a house of approximately 220sqm shared in between 2 floors."...