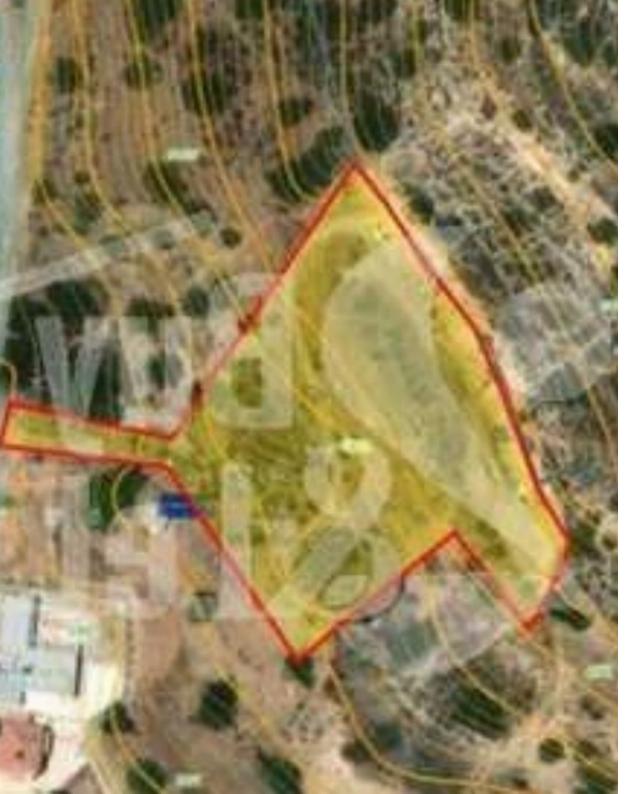

## Residential land 5200 m<sup>2</sup>

Limassol, Pyrgos-4529, Cyprus

This ad is presented by listings admin, under supervision from ,

Licensed Real Estate Agent Reg no: 1234, Lic no: 603/E

**Offered at:** € 680,000

**Estate ID:** 79841

**Ref:** ba5465534

m² |
Total plot's-land's area: 5200 m²

Coverage: 30 %

Available from: 2024-11-14

"-Cover Factor: 20.00 -Building Density: 30.00 -Height: 8.30 -Ideal For: Villas -Right Of Way -Registered Road -Elevated Area -Mountain View -Title Deed Areas Plot Area: 5,200m2"...