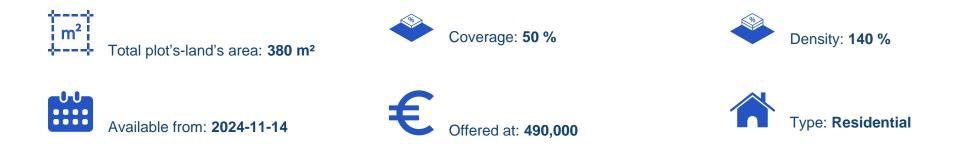

## **Residential land 380 m<sup>2</sup>**

Limassol, Ygia-Polyclinic-Agia-Zoni-3025, Cyprus This ad is presented by listings admin, under supervision from, Licensed Real Estate Agent Reg no: 1234, Lic no: 603/E

Offered at: €490,000 Estate ID: 79846 Ref: ba5330911

"this 380 square meter plot has a 140% building density, Construction of up to 4 floors Ka3 planning zone. Situated in Katholoki area, just below Makarios Avenue, this property offers a central location perfect for residential or commercial development No VAT should apply. No agents."...