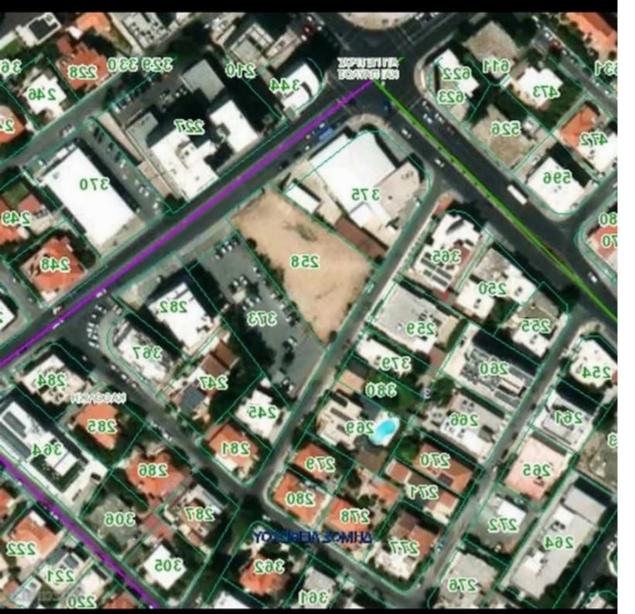

## **Residential land 380 m<sup>2</sup>**

Limassol, Ygia-Polyclinic-Agia-Zoni-3025, Cyprus This ad is presented by listings admin, under supervision from, Licensed Real Estate Agent Reg no: 1234, Lic no: 603/E

Offered at: €490,000 Estate ID: 79846 Ref: ba5330911







"this 380 square meter plot has a 140% building density, Construction of up to 4 floors Ka3 planning zone. Situated in Katholoki area, just below Makarios Avenue, this property offers a central location perfect for residential or commercial development No VAT should apply. No agents."...

## **Estate on map:**







## Website: realty.com.cy/p/residential-land-380-m<sup>2</sup>-ba5330911

Email: info@rimatech.com.cy

**Phone:** +35795958898 // +35725714014

This ad is presented by listings admin, under supervision from