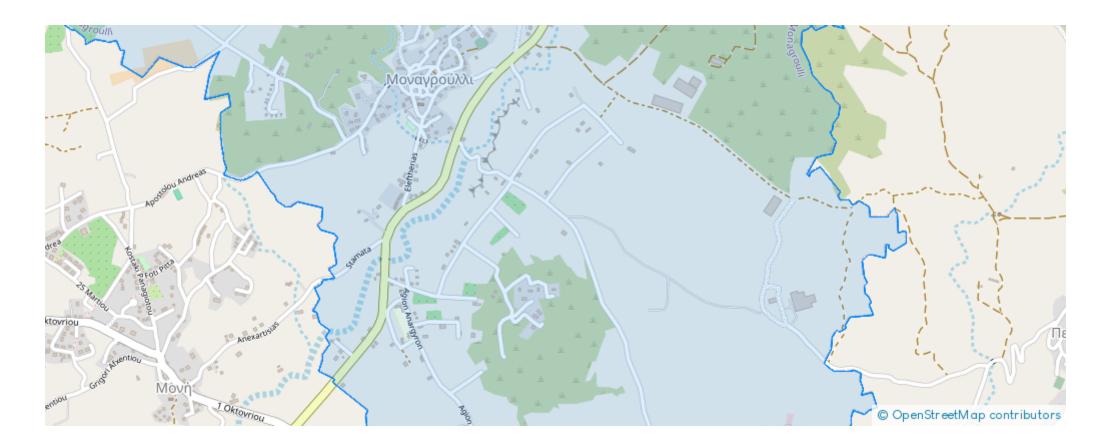

## Residential land 4347 m<sup>2</sup>

Limassol, Monagroulli-4524 , Cyprus This ad is presented by listings admin, under supervision from , Licensed Real Estate Agent Reg no: 1234, Lic no: 603/E

Offered at: €375,000 Estate ID: 79847 Ref: ba5033360















"For sale, Land Area, in Moni. The Land Area is For development, Flat, With electricity supply, With water supply, With Facade, the building factor is 30 and the coverage ratio is 20%, with a maximum building height of 8 m.. It is suitable for Developers, Residence, in Residential. The land usage is General residence. Price: €375,000. Century 21 Cyprus"...

## Estate on map:







## Website: realty.com.cy/p/residential-land-4347-m<sup>2</sup>-ba5033360

Email: info@rimatech.com.cy

**Phone:** +35795958898 // +35725714014

This ad is presented by listings admin, under supervision from , Licensed Real Estate Agent Reg no: 1234, Lic no: 603/E