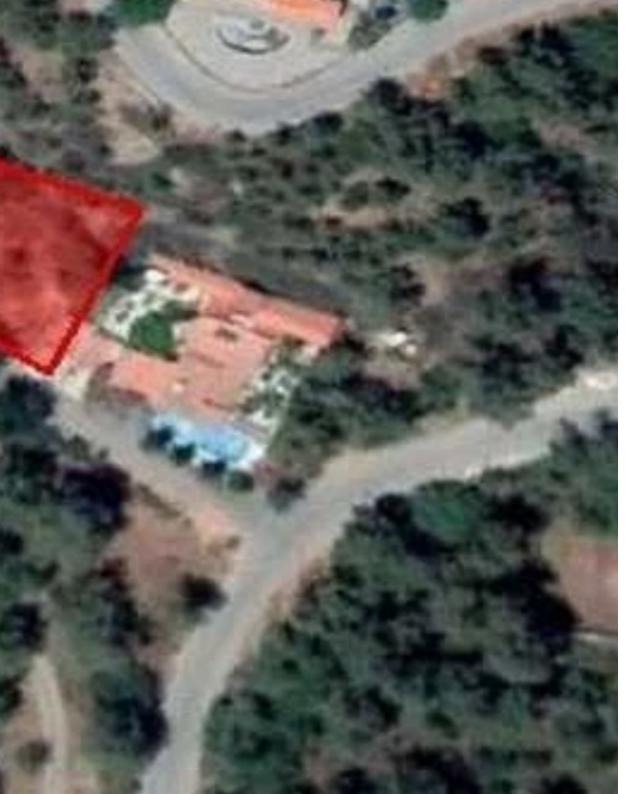

## Residential land 937 m<sup>2</sup>

Limassol, Moniatis-4747, Cyprus This ad is presented by listings admin, under supervision from, Licensed Real Estate Agent Reg no: 1234, Lic no: 603/E

Offered at: €138,000 Estate ID: 79851 Ref: ba4835543











Available from: 2024-11-14

 Offered at: **138,000** 

## **Estate on map:**







## Website: <a href="mailto:realty.com.cy/p/residential-land-937-m2-ba4835543">realty.com.cy/p/residential-land-937-m2-ba4835543</a>

Email: info@rimatech.com.cy

Phone: +35795958898 // +35725714014

This ad is presented by listings admin, under supervision from , Licensed Real Estate Agent Reg no: 1234, Lic no: 603/E