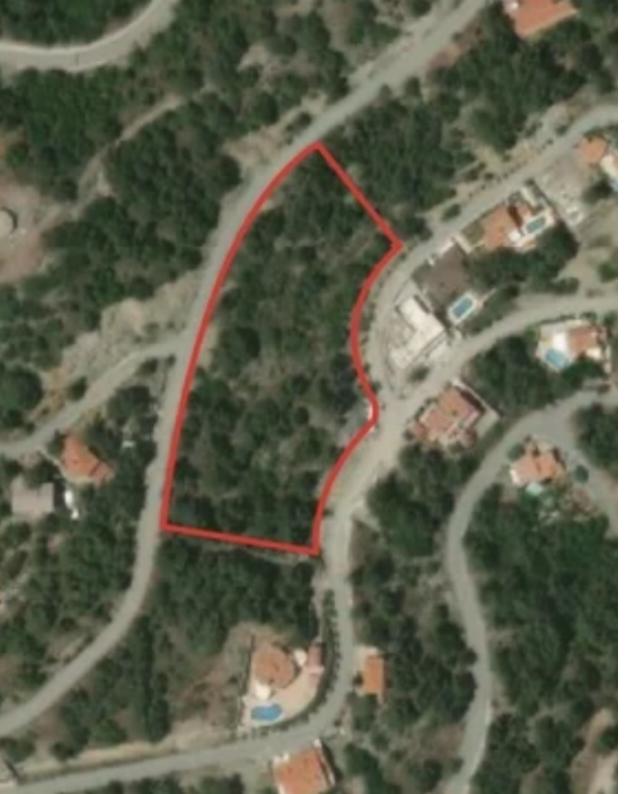

## Residential land 9100 m<sup>2</sup>

Limassol, Moniatis-4747, Cyprus

This ad is presented by listings admin, under supervision from,

Licensed Real Estate Agent Reg no: 1234, Lic no: 603/E

**Offered at:** €3,600,000

**Estate ID:** 79853

**Ref:** ba4835480

m<sup>2</sup>
Total plot's-land's area: 9100 m<sup>2</sup>

Available from: 2024-11-14

"13 plots for sale in the beautiful village of Saittas in Moniatis district. Located just one minute from the main road. The building density consists of 35 percent and coverage of 20. The plots have architectural plans and building permits for 20 houses. Ideal opportunity for investment with high return rates."...