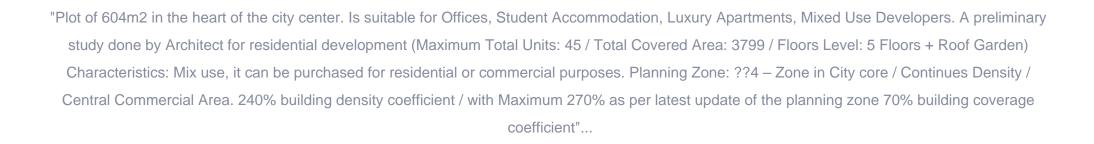

## Residential land 604 m<sup>2</sup>

Limassol, Rialto-Anexartisias-St-Agia-Napa-3040 , Cyprus This ad is presented by listings admin, under supervision from , Licensed Real Estate Agent Reg no: 1234, Lic no: 603/E