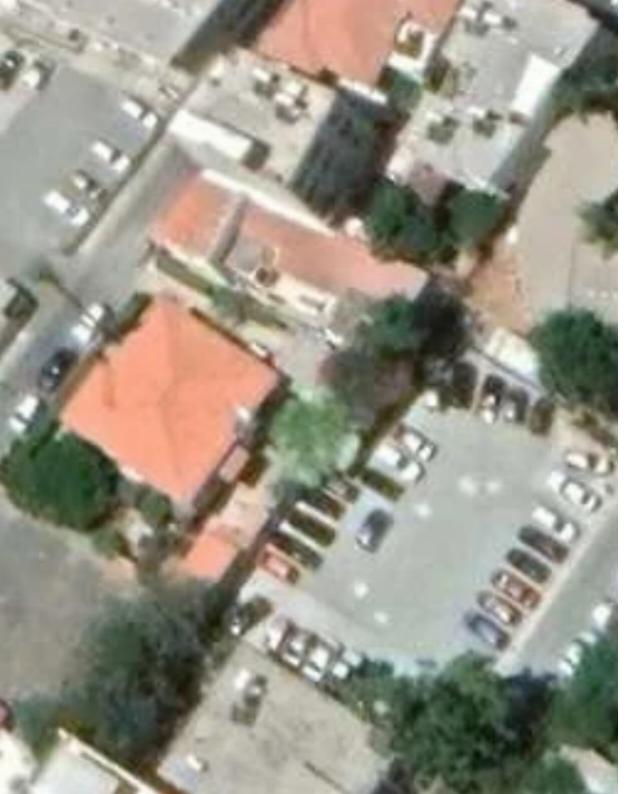

## Residential land 604 m<sup>2</sup>

Limassol, Rialto-Anexartisias-St-Agia-Napa-3040 , Cyprus This ad is presented by listings admin, under supervision from , Licensed Real Estate Agent Reg no: 1234, Lic no: 603/E