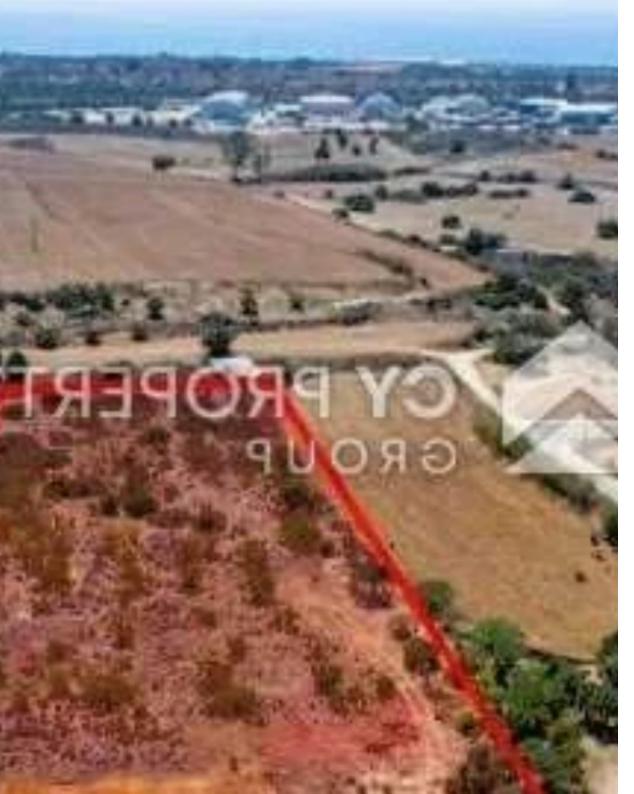

## Residential land 7108 m<sup>2</sup>

Larnaka, Ormideia-7530, Cyprus

This ad is presented by listings admin, under supervision from,

Licensed Real Estate Agent Reg no: 1234, Lic no: 603/E

**Offered at:** €234,000

"The property is a residential field in Ormideia. It is located very close to the main road of Larnaca - Famagusta and 2km from the village centre. The field has a total area of 7,108sqm and a flat surface. It benefits from 50m road frontage along its northern border."...