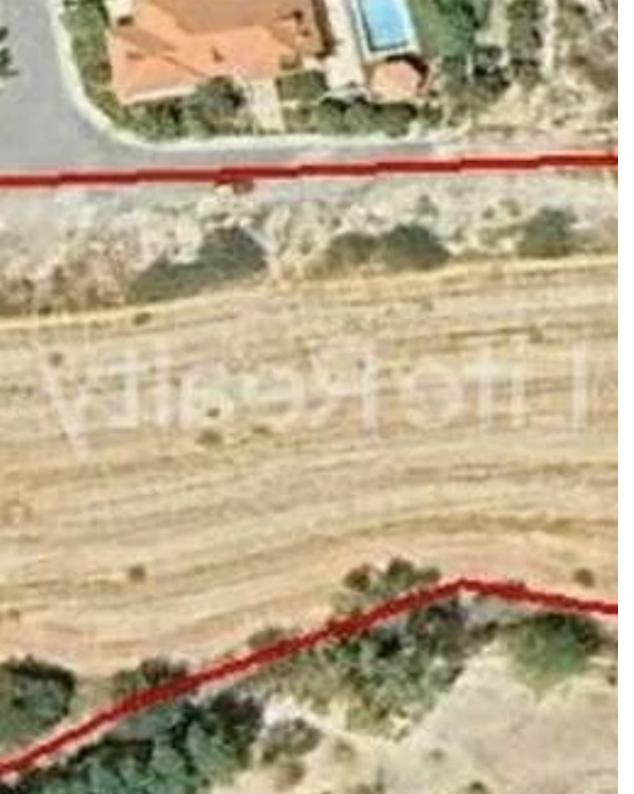

## Residential land 6292 m<sup>2</sup>

Limassol, Agios-Tychon-4521, Cyprus

This ad is presented by listings admin, under supervision from,

Licensed Real Estate Agent Reg no: 1234, Lic no: 603/E

**Offered at:** €2,800,000

"Presenting this spectacular residential field spanning 6292 m² ideally located in the prestigious area of Agios Tychonas, Limassol. Just 15 minutes from Limassol city center, this prime location offers convenient access to urban amenities, the highway, and nearby 5-star hotels, all within a 5-minute drive. This property represents an excellent opportunity for buyers and investors looking to develop an exclusive residential project in one of Limassol's most desirable areas. It falls into the planning zone Ka10 with the following development characteristics: -30% Building Density -20% Coverage -2