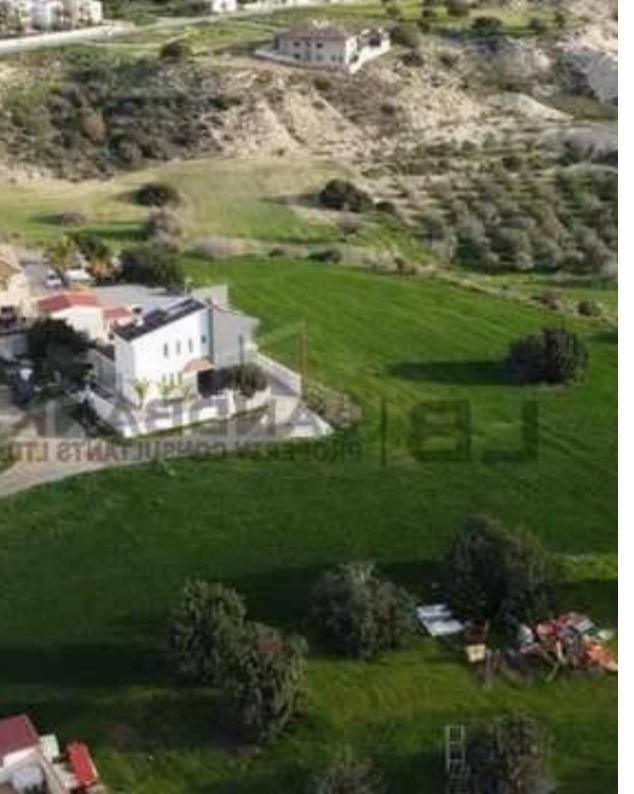

## Residential land 6689 m<sup>2</sup>

Larnaka, Softades-7561, Cyprus

This ad is presented by listings admin, under supervision from,

Licensed Real Estate Agent Reg no: 1234, Lic no: 603/E

**Offered at:** € 170,000

**Estate ID:** 79870

**Ref:** ba5516331

Total plot's-land's area: 6689 m²

Available from: 2024-11-14

Offered at: 170,00

Type: Residentia

"The property is a residential field in Mazotos, Larnaca. It has an irregular shape with and inclined surface. It abuts onto a public registered road along its southeastern boundary with frontage of approximately 18m. It lies within residential Town Planning Zone ?2 which allows for the development of a two-storey building with a building factor of 90%, coverage of 50% and 2 floors of construction allowed. The property it is ideally situated close to a plethora of amenities and services such as schools, supermarkets, shops etc. It is an excellent location which designates an increased demand for residential properties due to its attractiveness and accessibility. The field is suitable ...