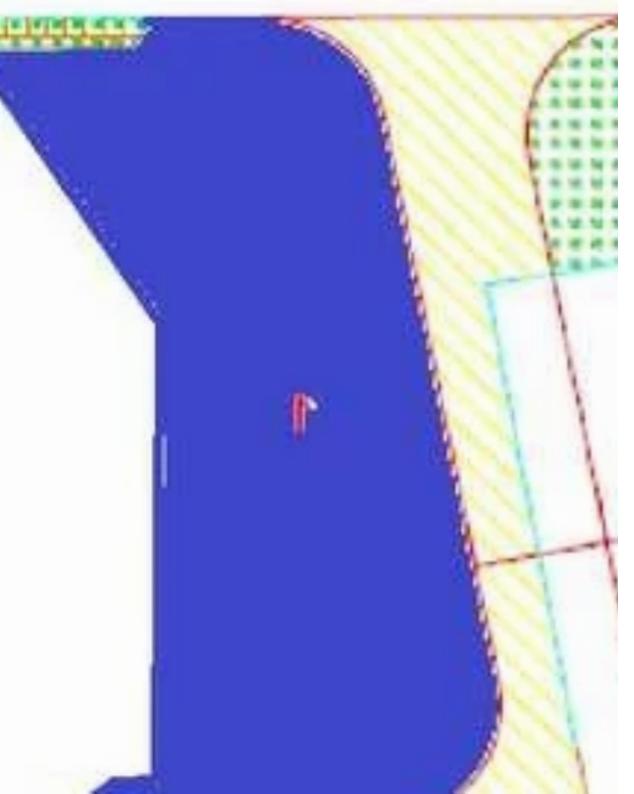

**Estate ID:** 79871

**Ref:** ba5327145

Total plot's-land's area: 1952 m²

Coverage: 0 %

Available from: 2024-11-14

Offered at: 125,000

Гуре: **Industria** 

"Industrial plot of land, 1952 square meters, in Athienou Industrial Area. The shape of the plot is shown in blue in the picture. There is a Cyprus Electricity Authority, station in the " green" area of the plot so connecting your factory to the CEA network it will be less expensive."...