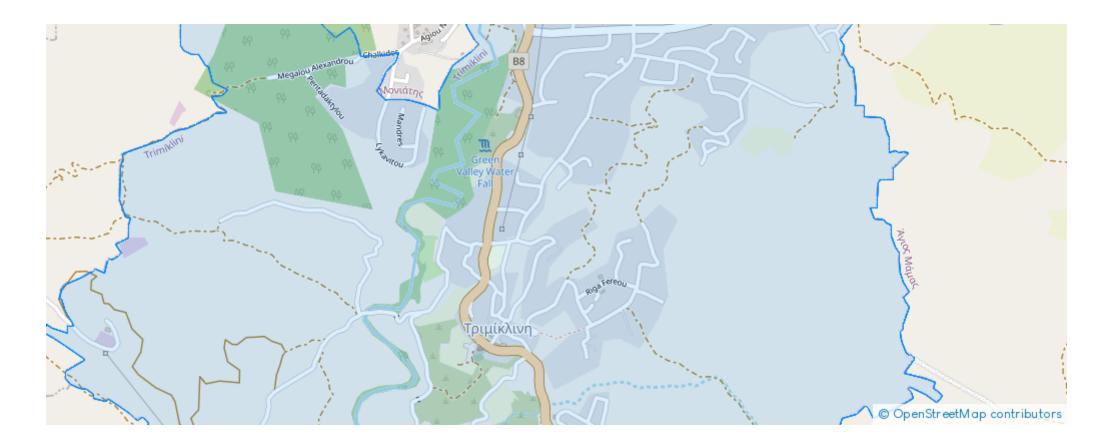

## Residential land 6350 m<sup>2</sup>

Limassol, Trimiklini-4730 , Cyprus This ad is presented by listings admin, under supervision from , Licensed Real Estate Agent Reg no: 1234, Lic no: 603/E

Offered at: €450,000 Estate ID: 79879 Ref: ba5316819











Available from: 2024-11-14

Offered at: **450,000** 

## Estate on map:







## Website: realty.com.cy/p/residential-land-6350-m<sup>2</sup>-ba5316819

Email: info@rimatech.com.cy

**Phone:** +35795958898 // +35725714014

This ad is presented by listings admin, under supervision from , Licensed Real Estate Agent Reg no: 1234, Lic no: 603/E