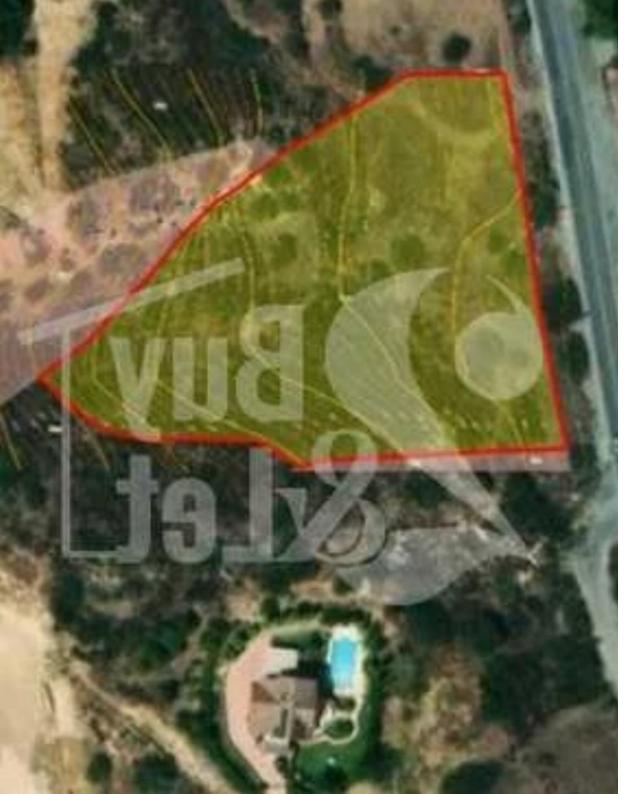

## Residential land 7451 m<sup>2</sup>

Limassol, Parekklisia-4520, Cyprus

This ad is presented by listings admin, under supervision from,

Licensed Real Estate Agent Reg no: 1234, Lic no: 603/E

**Offered at:** €880,000

**Estate ID:** 79890

**Ref:** ba5470892

m² |
Total plot's-land's area: 7451 m²

Coverage: 20 %

Available from: 2024-11-14

"-Residential -Cover Factor: 20.00 -Building Density: 20.00 -Height: 8.30 -Registered Road -Title Deed Areas Plot Area: 7,451m2"...