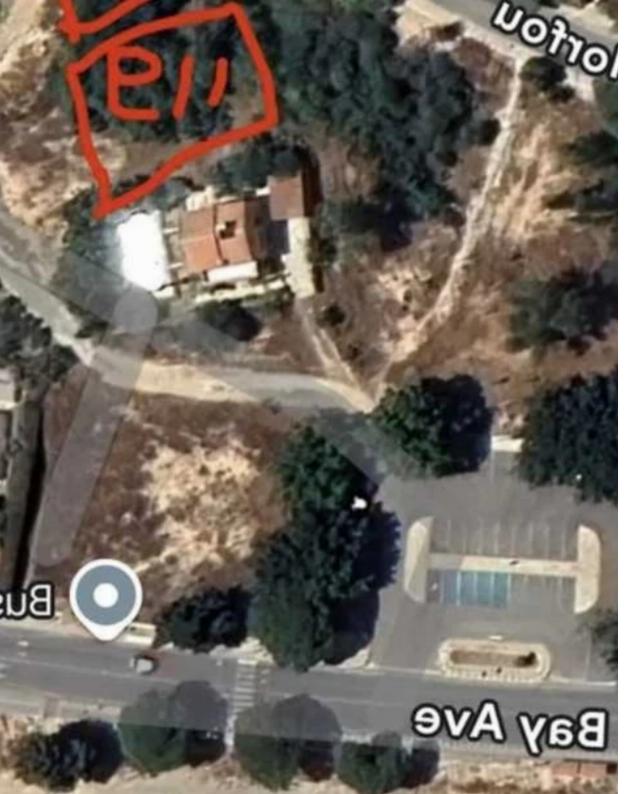

## Residential land 1040 m<sup>2</sup>

Paphos, Pegeia-Coral-Bay-Kolpos-Korallion-8575, Cyprus
This ad is presented by listings admin, under supervision from,
Licensed Real Estate Agent Reg no: 1234, Lic no: 603/E

**Offered at:** €500,000

**Estate ID:** 79896

**Ref:** ba5457337

m² |
Total plot's-land's area: 1040 m²

Available from: 2024-11-14

"2 residential plots for sale in a very hot spot in Coral bay. Each plot is 5600sqf = 520 sq meters and you are allowed to build a 2 storey house of 234 square meters on each plot. Leasehold."...