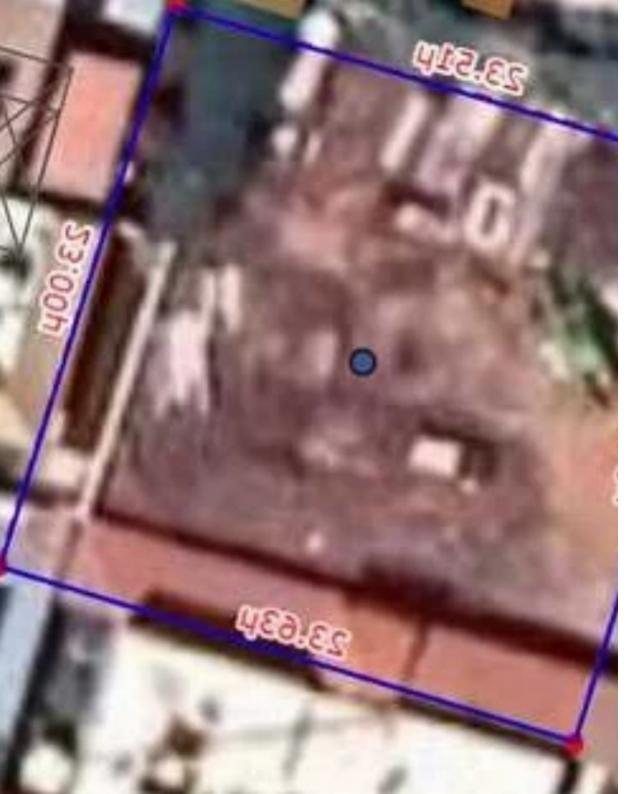

## Residential land 538 m<sup>2</sup>

Limassol, Agios-Spyridon-New-School-Zakaki-3048, Cyprus
This ad is presented by listings admin, under supervision from,
Licensed Real Estate Agent Reg no: 1234, Lic no: 603/E

**Offered at:** € 370,000

**Estate ID:** 79899

**Ref:** ba5516365

Total plot's-land's area: 538 m²

Coverage: 50 %

Density: **100** %

Available from: 2024-11-14

Offered at: 370,000

Type: Residential

"Prime residential plot for sale in Agios Spyridon, Limassol – 538 sq.m. with 100% building density and 50% coverage. Zoned for up to 3 floors and 13.5m height. Ideal for residential development in a sought-after area. Contact for more details. Fotis Athanasiou Assistant Real Estate Agent at"...