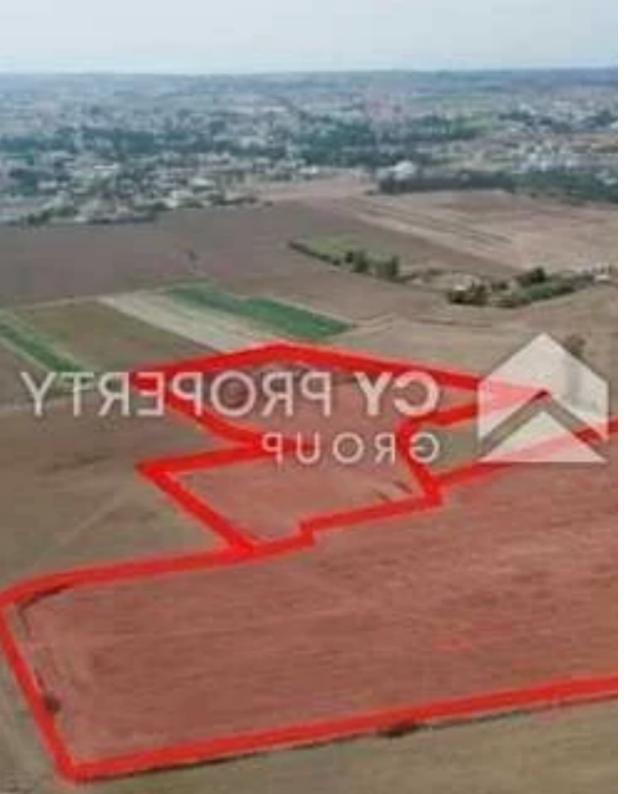

## Agricultural land 34598 m<sup>2</sup>

Larnaka, Tersefanou-7562, Cyprus

This ad is presented by listings admin, under supervision from,

Licensed Real Estate Agent Reg no: 1234, Lic no: 603/E

**Offered at:** €310,000

"The property concerns of two adjacent agricultural fields in Tersefanou. They are located 90m from the closest registered road and 900m from the center of Tersefanou. The total land area of the two fields is 34,598sqm. The property is located close to water supply and electricity services."...