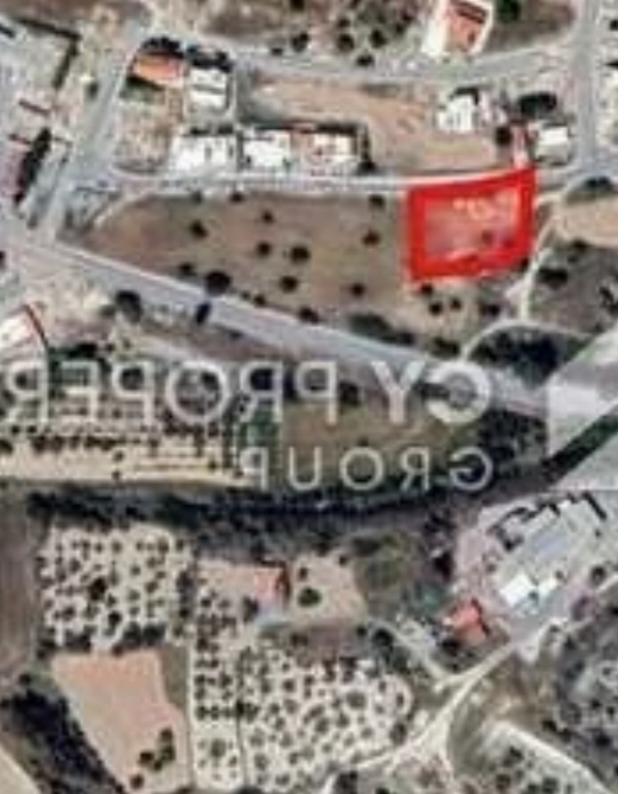

## Residential land 1673 m<sup>2</sup>

Larnaka, Alethriko-7570, Cyprus

This ad is presented by listings admin, under supervision from,

Licensed Real Estate Agent Reg no: 1234, Lic no: 603/E

**Offered at:** €110,000

"? residential field which corresponds to an area of approximately 1673 sqm is available in Alethriko of Larnaca District. It is located in a quiet and purely residential neighborhood. The asset is ideally situated near to a plethora of amenities and services such such as schools, banks, bakeries, supermarkets, and just a few minutes drive distance to the beach. The property falls within Residential Zone H2 with a building coefficient of 90%, coverage of 50%, and permission for 2 floors (up to 8.3 meters) of construction. Title deed is available."...