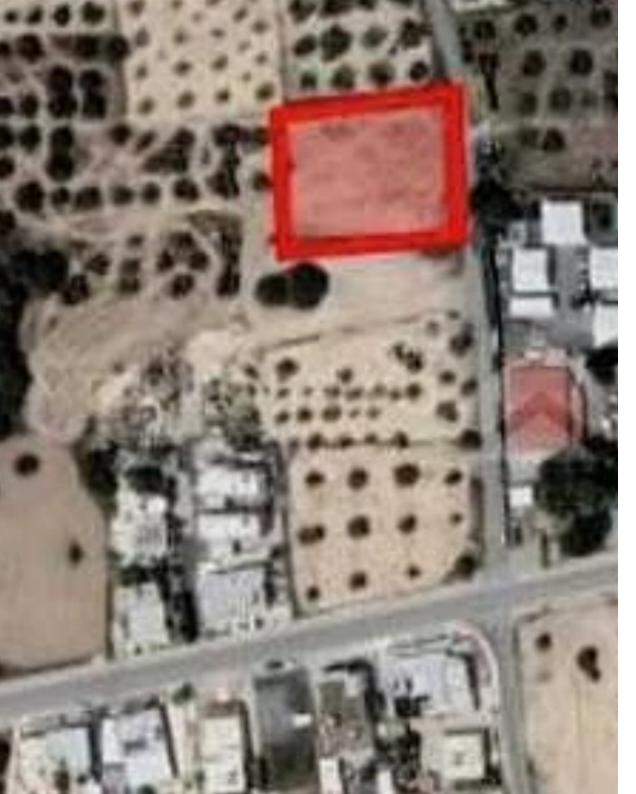

"This asset is a field in Athienou, Larnaca. The asset is located c. 450m north of Athienou center and 650m northeast of Panagia Eleousa church. The asset has an area of 1,673sqm, and benefits from c. 40m road frontage along a registered road on its west border. The immediate area comprises of residential developments and some undeveloped parcels of land. The asset falls within residential planning zone ??6 with 90% building density, 50% coverage density, in 2 floors and a maximum height of 7m. THE PRICE IS SUBJECT TO VAT."...