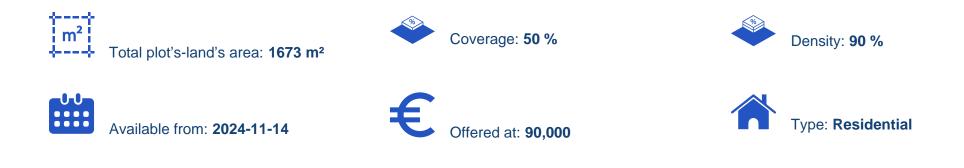

## Residential land 1673 m<sup>2</sup>

Larnaka, Athienou-7600 , Cyprus This ad is presented by listings admin, under supervision from , Licensed Real Estate Agent Reg no: 1234, Lic no: 603/E

Offered at: € 90,000 Estate ID: 79905 Ref: ba5252457

"This asset is a field in Athienou, Larnaca. The asset is located c. 450m north of Athienou center and 650m northeast of Panagia Eleousa church. The asset has an area of 1,673sqm, and benefits from c. 40m road frontage along a registered road on its west border. The immediate area comprises of residential developments and some undeveloped parcels of land. The asset falls within residential planning zone ??6 with 90% building density, 50% coverage density, in 2 floors and a maximum height of 7m. THE PRICE IS SUBJECT TO VAT."...