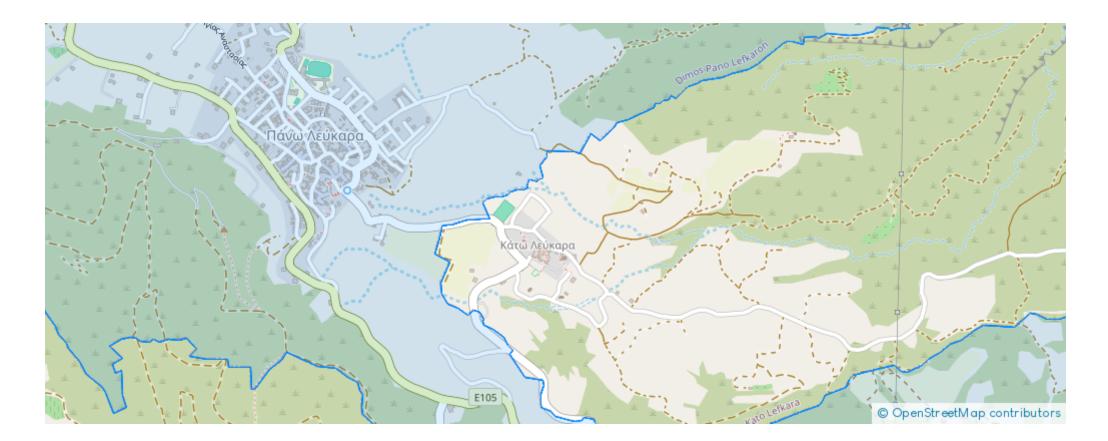

## **Estate on map:**

"A 50% share, 3 646sq.m share, of a residential field, extending to about 7.293 sq.m. in total located in Choirokitia, Larnaca. The property is rectangularly shaped. Access to the field is via a registered road with a total frontage of approx. 54m. The asset is located approximately 400m from B1 motorway and from Choirokitia community centre, and approximately 8km from the beach. The property falls within Zone H2, with a building coefficient of 90%, coverage of 50%, and permission for 2 floors (8.3m) of construction."...