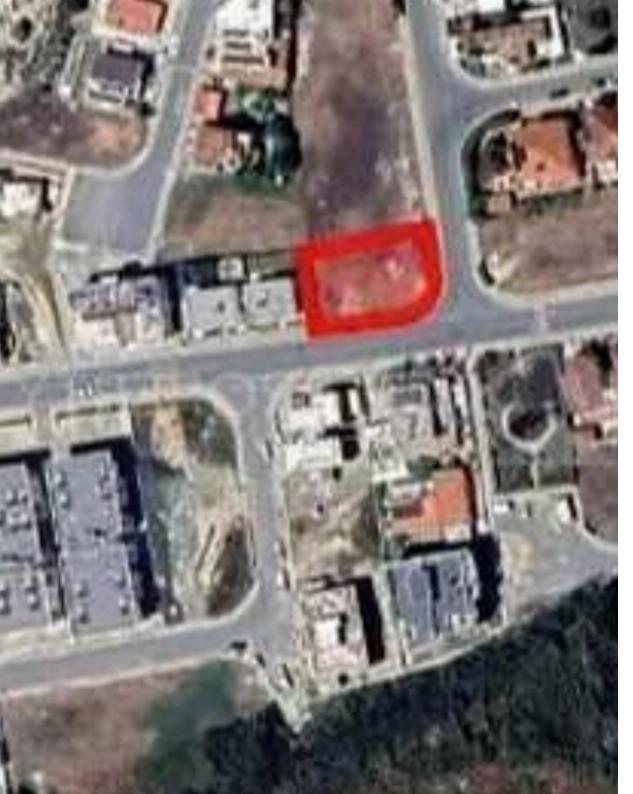

## Residential land 562 m<sup>2</sup>

Larnaka, Livadias-7060, Cyprus

This ad is presented by listings admin, under supervision from,

Licensed Real Estate Agent Reg no: 1234, Lic no: 603/E

**Offered at:** € 255,000

**Estate ID:** 79907

**Ref:** ba5252450

Total plot's-land's area: **562 m²** 

Coverage: 45 %

Density: 80 %

Available from: 2024-11-14

Offered at: 255,000

Type: Residential

"Residential building plot, which corresponds to an area of approximately 562 sqm is available for sale located in Livadia area in Larnaca district. It is situated near to a plethora of amenities and services such as schools, banks, bakeries, supermarkets, and just a few minutes drive distance to the beach. It offers easy access to high way and to main roads. The property falls within Residential Zone ??7 with a building coefficient of 80%, coverage of 45%, and permission for 2 floors (up to 10 meters) of construction. Title deed is available."...